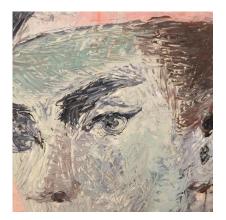

#### **BLUE HARLEQUIN IN THE MANNER OF PICASSO PAINTING**

This vintage painting on Masonite of a blue harlequin, in homage to Pablo Picasso, is a beautifully framed art piece. The soft palette and antique frame are truly breathtaking. This is an unsigned painting to the front but we have not opened the framed back for any signatures.