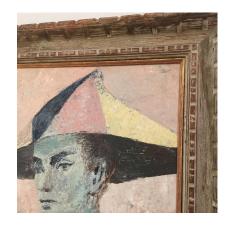

#### **BLUE HARLEQUIN IN THE MANNER OF PICASSO PAINTING**

This vintage painting on Masonite of a blue harlequin, in homage to Pablo Picasso, is a beautifully framed art piece. The soft palette and antique frame are truly breathtaking. This is an unsigned painting to the front but we have not opened the framed back for any signatures.