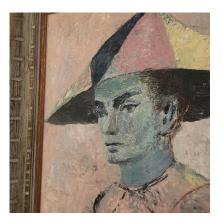

#### **BLUE HARLEQUIN IN THE MANNER OF PICASSO PAINTING**

This vintage painting on Masonite of a blue harlequin, in homage to Pablo Picasso, is a beautifully framed art piece. The soft palette and antique frame are truly breathtaking. This is an unsigned painting to the front but we have not opened the framed back for any signatures.