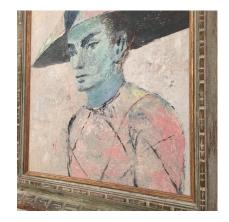

#### **BLUE HARLEQUIN IN THE MANNER OF PICASSO PAINTING**

This vintage painting on Masonite of a blue harlequin, in homage to Pablo Picasso, is a beautifully framed art piece. The soft palette and antique frame are truly breathtaking. This is an unsigned painting to the front but we have not opened the framed back for any signatures.