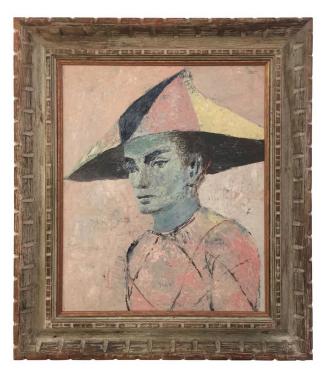

#### **BLUE HARLEQUIN IN THE MANNER OF PICASSO PAINTING**

This vintage painting on Masonite of a blue harlequin, in homage to Pablo Picasso, is a beautifully framed art piece. The soft palette and antique frame are truly breathtaking. This is an unsigned painting to the front but we have not opened the framed back for any signatures.

### **ADDITIONAL INFORMATION**

| Artist                   | Unknown, style of Picasson                   |
|--------------------------|----------------------------------------------|
| Style                    | In the style of Picasso                      |
| Place of Origin          | France                                       |
| Date of Manufacture      | 1960's                                       |
| Period                   | 1960 - 1969                                  |
| Materials and Techniques | Acrylic, Masonite, Wood                      |
| Condition                | Good – Wear consistent with age and use.     |
| Wear                     | Wear consistent with age and use.            |
| Dimensions               | Height: 30 in<br>Width: 26 in<br>Depth: 2 in |