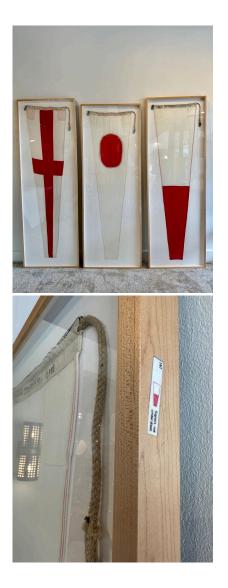

Professionally framed in natural maple low profile shadow box and sewn on to the matting, this vintage German-made nautical signal flag from WW II era, was never used and acquired as a group (see some of our other listings). Can be hung vertically or horizontally.

#### **GALLERY IMAGES**