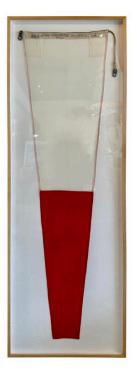

#### AUTHENTIC NAUTICAL SIGNAL FLAG FROM 1940'S FRAMED PROFESSIONALLY

This flag represents the INT Signal (signal not understood) - according to the international flags and pennants chart. The flag is the largest scale pennant in vibrant RED and white with hand stitching. Hardware is galvanized steel. This is a large ship standard sized flag which is 68 inches long.

Professionally framed in natural maple low profile shadow box and sewn on to the matting, this vintage German-made nautical signal flag from WW II era, was never used and acquired as a group (see some of our other listings). Can be hung vertically or horizontally.