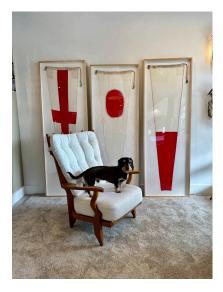

Professionally framed in natural maple low profile shadow box and sewn on to the matting, this vintage German-made nautical signal flag from WW II era, was never used and acquired as a group (see some of our other listings). Can be hung vertically or horizontally.

#### **GALLERY IMAGES**