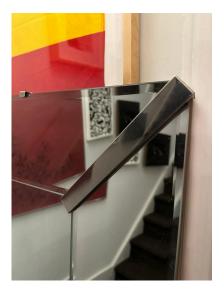

#### ART DECO ERA LARGE NICKEL TRIM FRAMED MIRROR

Amazing and large beveled art deco mirror with nickel corner accents. This is a large wall mirror and in wonderful vintage condition.

SKU: LU832840201392 | Categories: Mirrors, Wall Decor | Tags: Art Deco