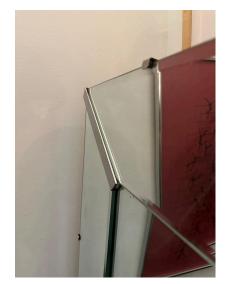

#### ART DECO ERA LARGE NICKEL TRIM FRAMED MIRROR

Amazing and large beveled art deco mirror with nickel corner accents. This is a large wall mirror and in wonderful vintage condition.

SKU: LU832840201392 | Categories: Mirrors, Wall Decor | Tags: Art Deco