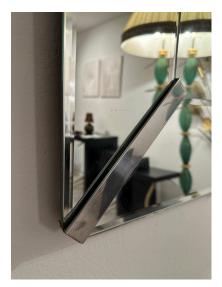

#### ART DECO ERA LARGE NICKEL TRIM FRAMED MIRROR

Amazing and large beveled art deco mirror with nickel corner accents. This is a large wall mirror and in wonderful vintage condition.

SKU: LU832840201392 | Categories: Mirrors, Wall Decor | Tags: Art Deco