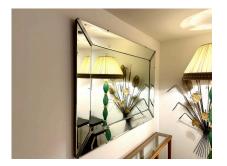

#### ART DECO ERA LARGE NICKEL TRIM FRAMED MIRROR

Amazing and large beveled art deco mirror with nickel corner accents. This is a large wall mirror and in wonderful vintage condition.

SKU: LU832840201392 | Categories: Mirrors, Wall Decor | Tags: Art Deco

### **ADDITIONAL INFORMATION**

| Style                    | Art Deco (Of the Period)                                                                                                                                                                                    |
|--------------------------|-------------------------------------------------------------------------------------------------------------------------------------------------------------------------------------------------------------|
| Date of Manufacture      | 1940's                                                                                                                                                                                                      |
| Dimensions               | Height: 59 in<br>Width: 41 in<br>Depth: 1.5 in                                                                                                                                                              |
| Sold As                  | Single item                                                                                                                                                                                                 |
| Materials and Techniques | Mirror, Nickel                                                                                                                                                                                              |
| Place of Origin          | United States                                                                                                                                                                                               |
| Period                   | 1940 - 1949                                                                                                                                                                                                 |
| Condition                | Good – Wear consistent with age and use. normal patina, no<br>chips but the wood sides of the mirror frame may require<br>repainting, some painting peeling is visible, not a big deal and<br>easily fixed. |