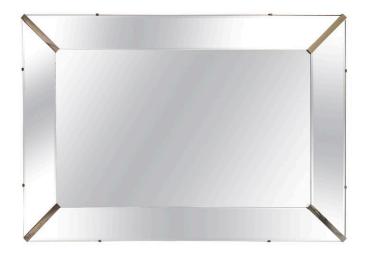

#### ART DECO ERA LARGE NICKEL TRIM FRAMED MIRROR

Amazing and large beveled art deco mirror with nickel corner accents. This is a large wall mirror and in wonderful vintage condition.

SKU: LU832840201392 | Categories: Mirrors, Wall Decor | Tags: Art Deco