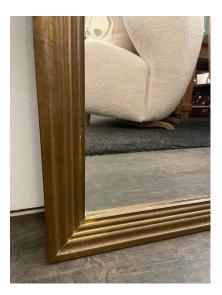

#### **ANTIQUED BRASS CLAD ENGLISH MIRROR**

Tiered and intricate molding style brass frame mirror from England. It has a wonderful patina which is age appropriate.

SKU: LU832830047042 | Categories: Mirrors, Wall Decor | Tags: Industrial

### **ADDITIONAL INFORMATION**

| Weight                   | 50 lbs                                                                                                                                                                             |
|--------------------------|------------------------------------------------------------------------------------------------------------------------------------------------------------------------------------|
| Style                    | Antique                                                                                                                                                                            |
| Place of Origin          | England                                                                                                                                                                            |
| Date of Manufacture      | 1960's                                                                                                                                                                             |
| Period                   | 1960's                                                                                                                                                                             |
| Materials and Techniques | Brass,<br>Patinated                                                                                                                                                                |
| Condition                | Good – Wear consistent with age and use. ALL original and<br>with normal age and patina on brass frame. Mirror is also<br>original. Very heavy and in excellent vintage condition. |
| Dimensions               | Height: 35.25"<br>Width: 26.5"<br>Depth: 1.75"                                                                                                                                     |