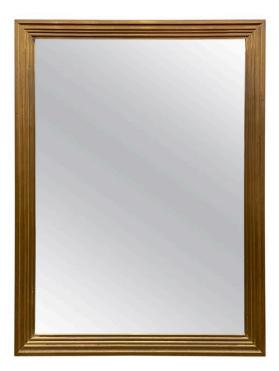

#### **ANTIQUED BRASS CLAD ENGLISH MIRROR**

Tiered and intricate molding style brass frame mirror from England. It has a wonderful patina which is age appropriate.

SKU: LU832830047042 | Categories: Mirrors, Wall Decor | Tags: Industrial

### **ADDITIONAL INFORMATION**

| Weight                   | 50 lbs                                                                                                                                                                             |
|--------------------------|------------------------------------------------------------------------------------------------------------------------------------------------------------------------------------|
| Style                    | Antique                                                                                                                                                                            |
| Place of Origin          | England                                                                                                                                                                            |
| Date of Manufacture      | 1960's                                                                                                                                                                             |
| Period                   | 1960's                                                                                                                                                                             |
| Materials and Techniques | Brass,<br>Patinated                                                                                                                                                                |
| Condition                | Good – Wear consistent with age and use. ALL original and<br>with normal age and patina on brass frame. Mirror is also<br>original. Very heavy and in excellent vintage condition. |
| Dimensions               | Height: 35.25"<br>Width: 26.5"<br>Depth: 1.75"                                                                                                                                     |