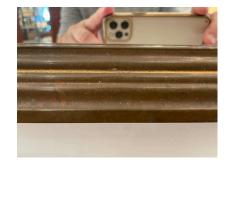

#### **ANTIQUED BRASS CLAD ENGLISH MIRROR**

Tiered and intricate molding style brass frame mirror from England. It has a wonderful patina which is age appropriate.

SKU: LU832830047042 | Categories: Mirrors, Wall Decor | Tags: Industrial

### **ADDITIONAL INFORMATION**

| Weight                   | 50 lbs                                                                                                                                                                             |
|--------------------------|------------------------------------------------------------------------------------------------------------------------------------------------------------------------------------|
| Style                    | Antique                                                                                                                                                                            |
| Place of Origin          | England                                                                                                                                                                            |
| Date of Manufacture      | 1960's                                                                                                                                                                             |
| Period                   | 1960's                                                                                                                                                                             |
| Materials and Techniques | Brass,<br>Patinated                                                                                                                                                                |
| Condition                | Good – Wear consistent with age and use. ALL original and<br>with normal age and patina on brass frame. Mirror is also<br>original. Very heavy and in excellent vintage condition. |
| Dimensions               | Height: 35.25"<br>Width: 26.5"<br>Depth: 1.75"                                                                                                                                     |