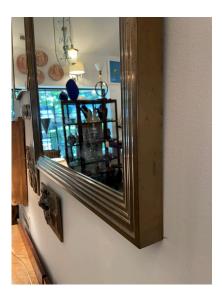

#### **ANTIQUED BRASS CLAD ENGLISH MIRROR**

Tiered and intricate molding style brass frame mirror from England. It has a wonderful patina which is age appropriate.

SKU: LU832830047042 | Categories: Mirrors, Wall Decor | Tags: Industrial

### **ADDITIONAL INFORMATION**

| Weight                   | 50 lbs                                                                                                                                                                             |
|--------------------------|------------------------------------------------------------------------------------------------------------------------------------------------------------------------------------|
| Style                    | Antique                                                                                                                                                                            |
| Place of Origin          | England                                                                                                                                                                            |
| Date of Manufacture      | 1960's                                                                                                                                                                             |
| Period                   | 1960's                                                                                                                                                                             |
| Materials and Techniques | Brass,<br>Patinated                                                                                                                                                                |
| Condition                | Good – Wear consistent with age and use. ALL original and<br>with normal age and patina on brass frame. Mirror is also<br>original. Very heavy and in excellent vintage condition. |
| Dimensions               | Height: 35.25"<br>Width: 26.5"<br>Depth: 1.75"                                                                                                                                     |