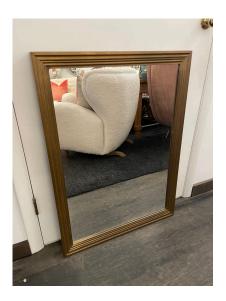

#### **ANTIQUED BRASS CLAD ENGLISH MIRROR**

Tiered and intricate molding style brass frame mirror from England. It has a wonderful patina which is age appropriate.

SKU: LU832830047042 | Categories: Mirrors, Wall Decor | Tags: Industrial

### **ADDITIONAL INFORMATION**

| Weight                   | 50 lbs                                                                                                                                                                             |
|--------------------------|------------------------------------------------------------------------------------------------------------------------------------------------------------------------------------|
| Style                    | Antique                                                                                                                                                                            |
| Place of Origin          | England                                                                                                                                                                            |
| Date of Manufacture      | 1960's                                                                                                                                                                             |
| Period                   | 1960's                                                                                                                                                                             |
| Materials and Techniques | Brass,<br>Patinated                                                                                                                                                                |
| Condition                | Good – Wear consistent with age and use. ALL original and<br>with normal age and patina on brass frame. Mirror is also<br>original. Very heavy and in excellent vintage condition. |
| Dimensions               | Height: 35.25"<br>Width: 26.5"<br>Depth: 1.75"                                                                                                                                     |