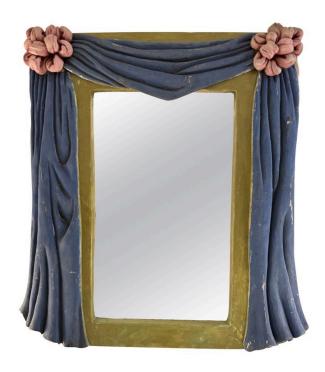

## 1930'S SWEDISH PLASTER FRAMED MIRROR

This wonderfully whimsical draping fabric and ribbons mirror ALL in Swedish plaster from early 20th C. The mirror is original and the piece has original paint as far as we can tell. Vivid coloring and really very pretty. It is heavy!.

and original piece with no major issues, breaks or cracks to

mirror. SEE all detailed images.

Height: 27.5 in

**Dimensions** Width: 26.5 in

Depth: 3 in