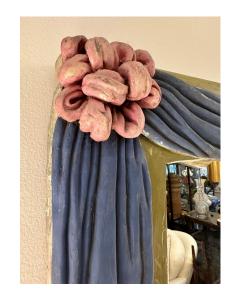

## 1930'S SWEDISH PLASTER FRAMED MIRROR

This wonderfully whimsical draping fabric and ribbons mirror ALL in Swedish plaster from early 20th C. The mirror is original and the piece has original paint as far as we can tell. Vivid coloring and really very pretty. It is heavy!.

and original piece with no major issues, breaks or cracks to

mirror. SEE all detailed images.

Height: 27.5 in

**Dimensions** Width: 26.5 in

Depth: 3 in