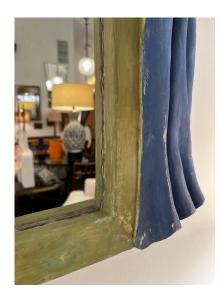

## 1930'S SWEDISH PLASTER FRAMED MIRROR

This wonderfully whimsical draping fabric and ribbons mirror ALL in Swedish plaster from early 20th C. The mirror is original and the piece has original paint as far as we can tell. Vivid coloring and really very pretty. It is heavy!.

## **ADDITIONAL INFORMATION**

**Style** Art Deco (of the period)

Place of Origin Sweden

**Date of Manufacture** 1930's

Period 1930's

**Condition** 

Materials and Techniques Mirror, Plaster

Good – Wear consistent with age and use. This is a very old

and original piece with no major issues, breaks or cracks to

mirror. SEE all detailed images.

Height: 27.5 in

**Dimensions** Width: 26.5 in

Depth: 3 in