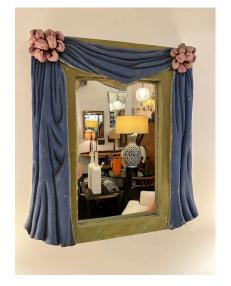

## 1930'S SWEDISH PLASTER FRAMED MIRROR

This wonderfully whimsical draping fabric and ribbons mirror ALL in Swedish plaster from early 20th C. The mirror is original and the piece has original paint as far as we can tell. Vivid coloring and really very pretty. It is heavy!.

and original piece with no major issues, breaks or cracks to

mirror. SEE all detailed images.

Height: 27.5 in

**Dimensions** Width: 26.5 in

Depth: 3 in