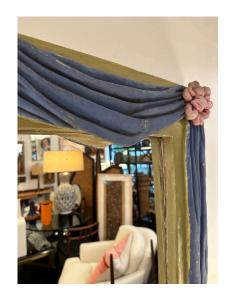

## 1930'S SWEDISH PLASTER FRAMED MIRROR

This wonderfully whimsical draping fabric and ribbons mirror ALL in Swedish plaster from early 20th C. The mirror is original and the piece has original paint as far as we can tell. Vivid coloring and really very pretty. It is heavy!.

and original piece with no major issues, breaks or cracks to

mirror. SEE all detailed images.

Height: 27.5 in

**Dimensions** Width: 26.5 in

Depth: 3 in