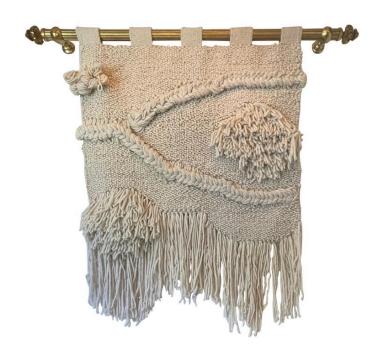

### 100% NATURAL HANDWOVEN WOOL TAPESTRY/ WALL ART

All natural beach style tapestry in non-died wool textile, woven by hand in this intricate and elegant design. Details include thick loops and knots design - very geometric and clean.

#### **ADDITIONAL INFORMATION**

Weight 40 lbs

**Style** Organic Modern

Place of Origin Mexico

**Date of Manufacture** 1980's

Period 1980's

Materials and Techniques wool

**Condition**Good – Wear consistent with age and use. the wool tapestry is

clean and free from any damage.

305.851.1347 | info@GustavoOlivieri.com