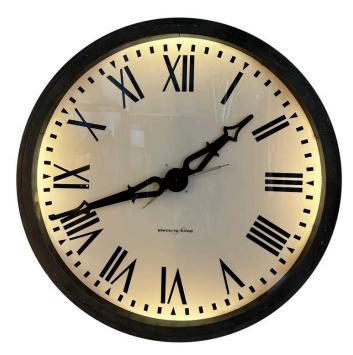

### LARGE ARCHITECTURAL SALVAGE, FOUR FOOT CLOCK TOWER FACE

Large tower clock face and mechanism - probably works (not tested) with roman numeral hours. Lucite backing can be illuminated - made of heavy metal, a GREAT piece.

### **ADDITIONAL INFORMATION**

| Style                    | Industrial (In the Style Of)                                                                                                                                                                                                                                                       |
|--------------------------|------------------------------------------------------------------------------------------------------------------------------------------------------------------------------------------------------------------------------------------------------------------------------------|
| Date of Manufacture      | 1950's                                                                                                                                                                                                                                                                             |
| Dimensions               | Height: 14 in<br>Diameter: 52 in                                                                                                                                                                                                                                                   |
| Sold As                  | Single item                                                                                                                                                                                                                                                                        |
| Materials and Techniques | Acrylic, Glass, Metal                                                                                                                                                                                                                                                              |
| Place of Origin          | United States                                                                                                                                                                                                                                                                      |
| Period                   | 1950 - 1959                                                                                                                                                                                                                                                                        |
| Condition                | Good – Wear consistent with age and use. WE cannot confirm<br>whether it works, needs someone to connect it and test it. The<br>clock itself is in vintage worn and used condition – Wear<br>consistent with age and use. Minor losses. Minor structural<br>damages. Minor fading. |