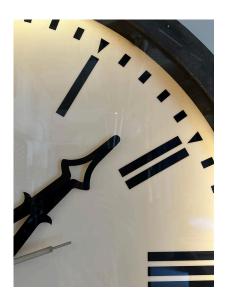

### LARGE ARCHITECTURAL SALVAGE, FOUR FOOT CLOCK TOWER FACE

Large tower clock face and mechanism - probably works (not tested) with roman numeral hours. Lucite backing can be illuminated - made of heavy metal, a GREAT piece.