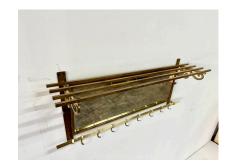

### ITALIAN 1960'S BRASS & MIRROR WALL MOUNTED HAT/COAT RACK

This lovely vintage Italian wall mounted brass and mirror hat and coat rack - featuring brass hooks that slide along the lower rack for larger hanging items. The brass mirror is on a swivel mount and the trest of this beauty is brass throughout. A solid and elegant piece. NOTE: THIS ITEM IS LOCATED AND WILL SHIP FROM OUR MIAMI, FLORIDA SHOWROOM.

### **ADDITIONAL INFORMATION**

**Style** Mid-Century Modern (Of the Period)

**Date of Manufacture** 1960's

Height: 15.75 in

**Dimensions** Width: 39 in

Depth: 9 in

Sold As Single item

**Materials and Techniques** Brass, Mirror