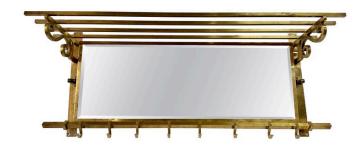

### ITALIAN 1960'S BRASS & MIRROR WALL MOUNTED HAT/COAT RACK

This lovely vintage Italian wall mounted brass and mirror hat and coat rack - featuring brass hooks that slide along the lower rack for larger hanging items. The brass mirror is on a swivel mount and the trest of this beauty is brass throughout. A solid and elegant piece. NOTE: THIS ITEM IS LOCATED AND WILL SHIP FROM OUR MIAMI, FLORIDA SHOWROOM.

### **ADDITIONAL INFORMATION**

**Style** Mid-Century Modern (Of the Period)

**Date of Manufacture** 1960's

Height: 15.75 in

**Dimensions** Width: 39 in

Depth: 9 in

Sold As Single item

**Materials and Techniques** Brass, Mirror

**Place of Origin** Italy

**Period** 1960 - 1069

Good - Wear consistent with age and use. No major issues, Condition

brass is clean with some minor patina here and there. The

sliding hooks move easily. Mirror is in great shape.