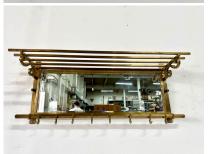

### ITALIAN 1960'S BRASS & MIRROR WALL MOUNTED HAT/COAT RACK

This lovely vintage Italian wall mounted brass and mirror hat and coat rack - featuring brass hooks that slide along the lower rack for larger hanging items. The brass mirror is on a swivel mount and the trest of this beauty is brass throughout. A solid and elegant piece. NOTE: THIS ITEM IS LOCATED AND WILL SHIP FROM OUR MIAMI, FLORIDA SHOWROOM.

### **ADDITIONAL INFORMATION**

**Style** Mid-Century Modern (Of the Period)

**Date of Manufacture** 1960's

Height: 15.75 in

**Dimensions** Width: 39 in

Depth: 9 in

Sold As Single item

**Materials and Techniques** Brass, Mirror

**Place of Origin** Italy

**Period** 1960 - 1069

Good - Wear consistent with age and use. No major issues, Condition

brass is clean with some minor patina here and there. The

sliding hooks move easily. Mirror is in great shape.