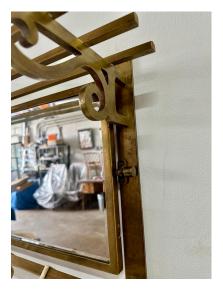

**Place of Origin** Italy

**Period** 1960 - 1069

Good - Wear consistent with age and use. No major issues, Condition

brass is clean with some minor patina here and there. The

sliding hooks move easily. Mirror is in great shape.