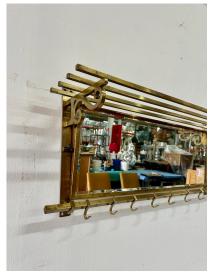

### ITALIAN 1960'S BRASS & MIRROR WALL MOUNTED HAT/COAT RACK

This lovely vintage Italian wall mounted brass and mirror hat and coat rack - featuring brass hooks that slide along the lower rack for larger hanging items. The brass mirror is on a swivel mount and the trest of this beauty is brass throughout. A solid and elegant piece. NOTE: THIS ITEM IS LOCATED AND WILL SHIP FROM OUR MIAMI, FLORIDA SHOWROOM.

**Place of Origin** Italy

**Period** 1960 - 1069

Good - Wear consistent with age and use. No major issues, Condition

brass is clean with some minor patina here and there. The

sliding hooks move easily. Mirror is in great shape.