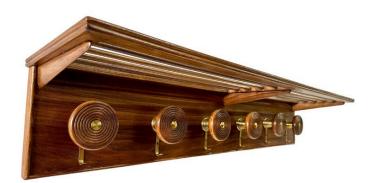

#### FRENCH OAK & BRASS HAT/COAT RACK

This amazingly unique wall mounted hat rack made from turned wood and brass with dowel top shelf and brass hooks for coats and scarves. This one we have NEVER seen before and were happy to source it in France for our most discerning clientele. Enjoy! NOTE: THIS ITEM IS LOCATED AND WILL SHIP FROM OUR MIAMI, FLORIDA SHOWROOM.

#### **ADDITIONAL INFORMATION**

| Style                    | Mid-Century Modern (Of the Period)                                                                                                  |
|--------------------------|-------------------------------------------------------------------------------------------------------------------------------------|
| Date of Manufacture      | 1940's                                                                                                                              |
| Dimensions               | Height: 9.5 in<br>Width: 49 in<br>Depth: 12 in                                                                                      |
| Sold As                  | Single item                                                                                                                         |
| Materials and Techniques | Oak, Brass                                                                                                                          |
| Place of Origin          | France                                                                                                                              |
| Period                   | 1940 - 1049                                                                                                                         |
| Condition                | Good – Wear consistent with age and use. Nothing major to note, the patina to the wood and brass is simply stunning. A solid piece. |