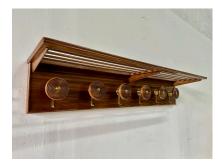

#### FRENCH OAK & BRASS HAT/COAT RACK

This amazingly unique wall mounted hat rack made from turned wood and brass with dowel top shelf and brass hooks for coats and scarves. This one we have NEVER seen before and were happy to source it in France for our most discerning clientele. Enjoy! NOTE: THIS ITEM IS LOCATED AND WILL SHIP FROM OUR MIAMI, FLORIDA SHOWROOM.

#### **ADDITIONAL INFORMATION**

| Style                    | Mid-Century Modern (Of the Period)                                                                                                  |
|--------------------------|-------------------------------------------------------------------------------------------------------------------------------------|
| Date of Manufacture      | 1940's                                                                                                                              |
| Dimensions               | Height: 9.5 in<br>Width: 49 in<br>Depth: 12 in                                                                                      |
| Sold As                  | Single item                                                                                                                         |
| Materials and Techniques | Oak, Brass                                                                                                                          |
| Place of Origin          | France                                                                                                                              |
| Period                   | 1940 - 1049                                                                                                                         |
| Condition                | Good – Wear consistent with age and use. Nothing major to note, the patina to the wood and brass is simply stunning. A solid piece. |