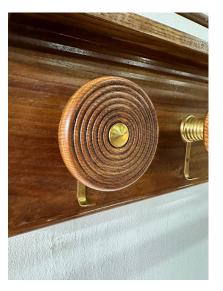

#### FRENCH OAK & BRASS HAT/COAT RACK

This amazingly unique wall mounted hat rack made from turned wood and brass with dowel top shelf and brass hooks for coats and scarves. This one we have NEVER seen before and were happy to source it in France for our most discerning clientele. Enjoy! NOTE: THIS ITEM IS LOCATED AND WILL SHIP FROM OUR MIAMI, FLORIDA SHOWROOM.

#### **ADDITIONAL INFORMATION**

| Style                    | Mid-Century Modern (Of the Period)                                                                                                  |
|--------------------------|-------------------------------------------------------------------------------------------------------------------------------------|
| Date of Manufacture      | 1940's                                                                                                                              |
| Dimensions               | Height: 9.5 in<br>Width: 49 in<br>Depth: 12 in                                                                                      |
| Sold As                  | Single item                                                                                                                         |
| Materials and Techniques | Oak, Brass                                                                                                                          |
| Place of Origin          | France                                                                                                                              |
| Period                   | 1940 - 1049                                                                                                                         |
| Condition                | Good – Wear consistent with age and use. Nothing major to note, the patina to the wood and brass is simply stunning. A solid piece. |