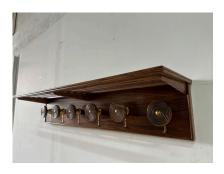

#### FRENCH OAK & BRASS HAT/COAT RACK

This amazingly unique wall mounted hat rack made from turned wood and brass with dowel top shelf and brass hooks for coats and scarves. This one we have NEVER seen before and were happy to source it in France for our most discerning clientele. Enjoy! NOTE: THIS ITEM IS LOCATED AND WILL SHIP FROM OUR MIAMI, FLORIDA SHOWROOM.