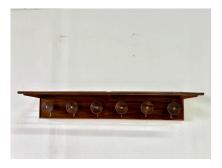

#### FRENCH OAK & BRASS HAT/COAT RACK

This amazingly unique wall mounted hat rack made from turned wood and brass with dowel top shelf and brass hooks for coats and scarves. This one we have NEVER seen before and were happy to source it in France for our most discerning clientele. Enjoy! NOTE: THIS ITEM IS LOCATED AND WILL SHIP FROM OUR MIAMI, FLORIDA SHOWROOM.

#### **ADDITIONAL INFORMATION**

| Style                    | Mid-Century Modern (Of the Period)                                                                                                  |
|--------------------------|-------------------------------------------------------------------------------------------------------------------------------------|
| Date of Manufacture      | 1940's                                                                                                                              |
| Dimensions               | Height: 9.5 in<br>Width: 49 in<br>Depth: 12 in                                                                                      |
| Sold As                  | Single item                                                                                                                         |
| Materials and Techniques | Oak, Brass                                                                                                                          |
| Place of Origin          | France                                                                                                                              |
| Period                   | 1940 - 1049                                                                                                                         |
| Condition                | Good – Wear consistent with age and use. Nothing major to note, the patina to the wood and brass is simply stunning. A solid piece. |