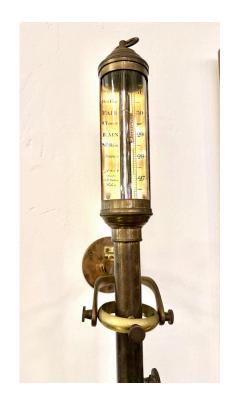

#### **19TH C. PORTUGUESE NAUTICAL BRASS GIMBAL MOUNTED BAROMETER**

SIGNED J.J.B.L.M - 16 a 22 RN Desterro Lisbon to face, this barometer is a very Rare and unusual mid-19th century polished brass marine barometer mounted on a gimble, the steel face with English lettering.