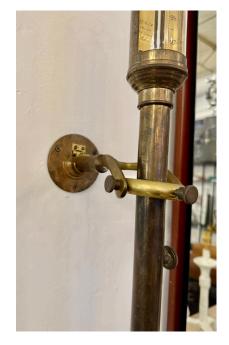

#### **19TH C. PORTUGUESE NAUTICAL BRASS GIMBAL MOUNTED BAROMETER**

SIGNED J.J.B.L.M - 16 a 22 RN Desterro Lisbon to face, this barometer is a very Rare and unusual mid-19th century polished brass marine barometer mounted on a gimble, the steel face with English lettering.

#### **ADDITIONAL INFORMATION**

| Place of Origin          | Portugal                                                                                                                     |
|--------------------------|------------------------------------------------------------------------------------------------------------------------------|
| Date of Manufacture      | Late 19th Century                                                                                                            |
| Period                   | Late 19th Century                                                                                                            |
| Materials and Techniques | Brass                                                                                                                        |
| Condition                | Good – Wear consistent with age and use. Very rich and dark patina to brass throughout. Glass face is also free from damage. |
| Wear                     | Wear consistent with age and use.                                                                                            |
| Dimensions               | Height: 38 in<br>Width: 2.5 in<br>Depth: 2.5 in                                                                              |