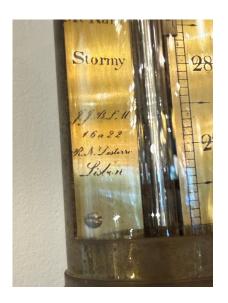

#### **19TH C. PORTUGUESE NAUTICAL BRASS GIMBAL MOUNTED BAROMETER**

SIGNED J.J.B.L.M - 16 a 22 RN Desterro Lisbon to face, this barometer is a very Rare and unusual mid-19th century polished brass marine barometer mounted on a gimble, the steel face with English lettering.