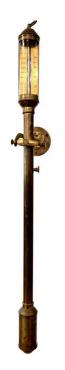

#### **19TH C. PORTUGUESE NAUTICAL BRASS GIMBAL MOUNTED BAROMETER**

SIGNED J.J.B.L.M - 16 a 22 RN Desterro Lisbon to face, this barometer is a very Rare and unusual mid-19th century polished brass marine barometer mounted on a gimble, the steel face with English lettering.

#### **ADDITIONAL INFORMATION**

| Place of Origin          | Portugal                                                                                                                     |
|--------------------------|------------------------------------------------------------------------------------------------------------------------------|
| Date of Manufacture      | Late 19th Century                                                                                                            |
| Period                   | Late 19th Century                                                                                                            |
| Materials and Techniques | Brass                                                                                                                        |
| Condition                | Good – Wear consistent with age and use. Very rich and dark patina to brass throughout. Glass face is also free from damage. |
| Wear                     | Wear consistent with age and use.                                                                                            |
| Dimensions               | Height: 38 in<br>Width: 2.5 in<br>Depth: 2.5 in                                                                              |