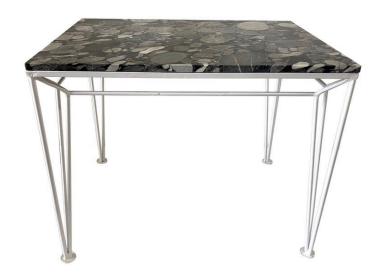

#### **VINTAGE IRON GARDEN DINING TABLE**

Rare encrustations within a natural black marble top - this stylish white powder-coated table with sleek lines.

**SKU:** LU832828591192 | Categories: <u>Garden Furniture</u>, <u>Tables & Desks</u> | Tags: <u>Salterini</u>

### **ADDITIONAL INFORMATION**

Weight 120 lbs

**Style** Mid-Century Modern (Of the Period)

**Date of Manufacture** 1960's

Height: 30 in.

**Dimensions** Width: 36 in.

Depth: 25 in.

Sold As Set of 4

Materials and Techniques Iron, Powder-Coated and natural stone encrusted marble top

Place of Origin USA

Period 1960's

Good - Refinished. Wear consistent with age and use. Newly

**Condition** powder coated in brisk white, solid framing and ready to use