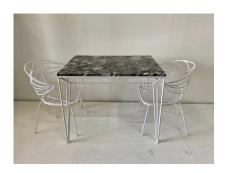

#### **VINTAGE IRON GARDEN DINING TABLE**

Rare encrustations within a natural black marble top - this stylish white powder-coated table with sleek lines.

**SKU:** LU832828591192 | Categories: <u>Garden Furniture</u>, <u>Tables & Desks</u> | Tags: <u>Salterini</u>

### **ADDITIONAL INFORMATION**

Weight 120 lbs

**Style** Mid-Century Modern (Of the Period)

**Date of Manufacture** 1960's

Height: 30 in.

**Dimensions** Width: 36 in.

Depth: 25 in.

Sold As Set of 4

Materials and Techniques Iron, Powder-Coated and natural stone encrusted marble top

Place of Origin USA

Period 1960's

Good - Refinished. Wear consistent with age and use. Newly

**Condition** powder coated in brisk white, solid framing and ready to use

indoors or outdoors.