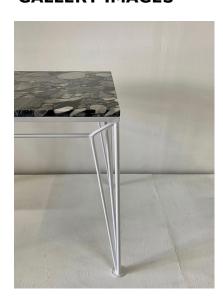

#### **VINTAGE IRON GARDEN DINING TABLE**

Rare encrustations within a natural black marble top - this stylish white powder-coated table with sleek lines.

**SKU:** LU832828591192 | Categories: <u>Garden Furniture</u>, <u>Tables & Desks</u> | Tags: <u>Salterini</u>

### **ADDITIONAL INFORMATION**

Weight 120 lbs

**Style** Mid-Century Modern (Of the Period)

**Date of Manufacture** 1960's

Height: 30 in.

**Dimensions** Width: 36 in.

Depth: 25 in.

Sold As Set of 4

Materials and Techniques Iron, Powder-Coated and natural stone encrusted marble top

Place of Origin USA

Period 1960's

Good - Refinished. Wear consistent with age and use. Newly

**Condition** powder coated in brisk white, solid framing and ready to use