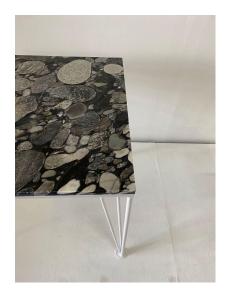

#### **VINTAGE IRON GARDEN DINING TABLE**

Rare encrustations within a natural black marble top - this stylish white powder-coated table with sleek lines.

**SKU:** LU832828591192 | Categories: <u>Garden Furniture</u>, <u>Tables & Desks</u> | Tags: <u>Salterini</u>

### **ADDITIONAL INFORMATION**

Weight 120 lbs

**Style** Mid-Century Modern (Of the Period)

**Date of Manufacture** 1960's

Height: 30 in.

**Dimensions** Width: 36 in.

Depth: 25 in.

Sold As Set of 4

Materials and Techniques Iron, Powder-Coated and natural stone encrusted marble top

Place of Origin USA

Period 1960's

Good - Refinished. Wear consistent with age and use. Newly

**Condition** powder coated in brisk white, solid framing and ready to use