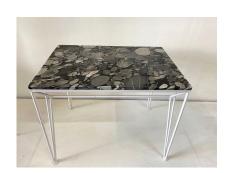

#### **VINTAGE IRON GARDEN DINING TABLE**

Rare encrustations within a natural black marble top - this stylish white powder-coated table with sleek lines.

**SKU:** LU832828591192 | Categories: <u>Garden Furniture</u>, <u>Tables & Desks</u> | Tags: <u>Salterini</u>

### **ADDITIONAL INFORMATION**

Weight 120 lbs

**Style** Mid-Century Modern (Of the Period)

**Date of Manufacture** 1960's

Height: 30 in.

**Dimensions** Width: 36 in.

Depth: 25 in.

Sold As Set of 4

Materials and Techniques Iron, Powder-Coated and natural stone encrusted marble top

Place of Origin USA

Period 1960's

Good - Refinished. Wear consistent with age and use. Newly

**Condition** powder coated in brisk white, solid framing and ready to use