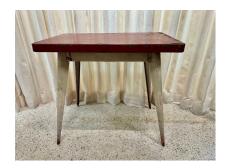

### **VINTAGE FRENCH METAL BISTRO TABLE**

This vintage French bistro table very much in the style of Jean Prouve with tapering sword legs and ALL original colors.

SKU: LU832840172242 | Categories: <u>Tables & Desks</u> | Tags: <u>Jean Prouve Style</u>

### **ADDITIONAL INFORMATION**

**Date of Manufacture** 1950's

Height: 29 in

**Dimensions** Width: 32 in

Depth: 19.75 in

**Sold As** Single Item

Materials and Techniques Metal, Painted

Place of Origin France