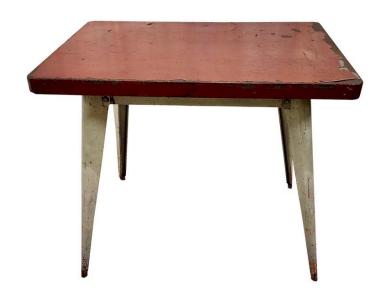

### **VINTAGE FRENCH METAL BISTRO TABLE**

This vintage French bistro table very much in the style of Jean Prouve with tapering sword legs and ALL original colors.

SKU: LU832840172242 | Categories: <u>Tables & Desks</u> | Tags: <u>Jean Prouve Style</u>

### **ADDITIONAL INFORMATION**

**Date of Manufacture** 1950's

Height: 29 in

**Dimensions** Width: 32 in

Depth: 19.75 in

**Sold As** Single Item

Materials and Techniques Metal, Painted

Place of Origin France

**Period** 1950 – 1959

Good – Wear consistent with age and use. Minor losses. Fair

**Condition** amount of distress, oxidization, age and wear according to

regular use - SEE all detail images.

**Style** Mid-Century Modern (Of the Period)