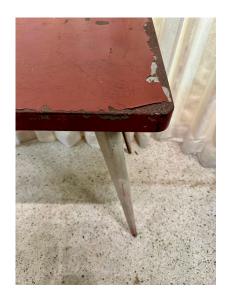

### **VINTAGE FRENCH METAL BISTRO TABLE**

This vintage French bistro table very much in the style of Jean Prouve with tapering sword legs and ALL original colors.

SKU: LU832840172242 | Categories: <u>Tables & Desks</u> | Tags: <u>Jean Prouve Style</u>

**Period** 1950 – 1959

Good – Wear consistent with age and use. Minor losses. Fair

**Condition** amount of distress, oxidization, age and wear according to

regular use - SEE all detail images.

**Style** Mid-Century Modern (Of the Period)