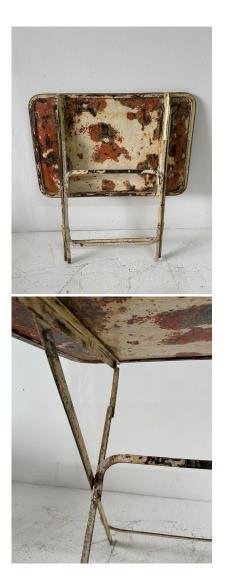

#### VINTAGE FRENCH INDUSTRIAL & DISTRESSED METAL BISTRO FOLDING TABLE

This charming French bistro table in its original worn and distressed condition which embodies the charm and sophistication of French style. Made of iron and metal, this rectangular table is structurally sound and designed for durability. It folds easily for convenient storage when not in use, making it practical as well as stylish. Colors include remnants of its black and cream paints over many years of use and enjoyment. NOTE: THIS ITEM IS LOCATED AND WILL SHIP FROM OUR MIAMI, FLORIDA SHOWROOM.

Condition

Good – Wear consistent with age and use. The table is structurally sound, folds easily and the original paint is distressed. Please keep in mind that we only sell vintage pieces and none of our pieces should be considered new or in perfect condition.