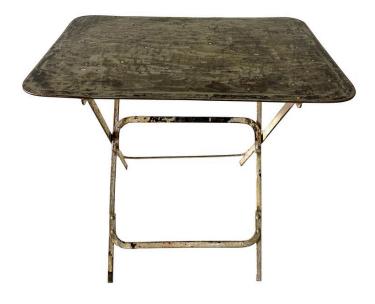

#### VINTAGE FRENCH INDUSTRIAL & DISTRESSED METAL BISTRO FOLDING TABLE

This charming French bistro table in its original worn and distressed condition which embodies the charm and sophistication of French style. Made of iron and metal, this rectangular table is structurally sound and designed for durability. It folds easily for convenient storage when not in use, making it practical as well as stylish. Colors include remnants of its black and cream paints over many years of use and enjoyment. NOTE: THIS ITEM IS LOCATED AND WILL SHIP FROM OUR MIAMI, FLORIDA SHOWROOM.

Condition

Good – Wear consistent with age and use. The table is structurally sound, folds easily and the original paint is distressed. Please keep in mind that we only sell vintage pieces and none of our pieces should be considered new or in perfect condition.