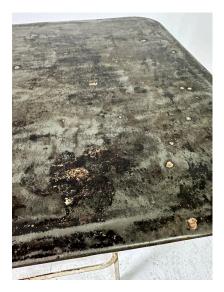

#### VINTAGE FRENCH INDUSTRIAL & DISTRESSED METAL BISTRO FOLDING TABLE

This charming French bistro table in its original worn and distressed condition which embodies the charm and sophistication of French style. Made of iron and metal, this rectangular table is structurally sound and designed for durability. It folds easily for convenient storage when not in use, making it practical as well as stylish. Colors include remnants of its black and cream paints over many years of use and enjoyment. NOTE: THIS ITEM IS LOCATED AND WILL SHIP FROM OUR MIAMI, FLORIDA SHOWROOM.

Condition

Good – Wear consistent with age and use. The table is structurally sound, folds easily and the original paint is distressed. Please keep in mind that we only sell vintage pieces and none of our pieces should be considered new or in perfect condition.