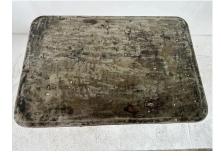

#### VINTAGE FRENCH INDUSTRIAL & DISTRESSED METAL BISTRO FOLDING TABLE

This charming French bistro table in its original worn and distressed condition which embodies the charm and sophistication of French style. Made of iron and metal, this rectangular table is structurally sound and designed for durability. It folds easily for convenient storage when not in use, making it practical as well as stylish. Colors include remnants of its black and cream paints over many years of use and enjoyment. NOTE: THIS ITEM IS LOCATED AND WILL SHIP FROM OUR MIAMI, FLORIDA SHOWROOM.

Condition

Good – Wear consistent with age and use. The table is structurally sound, folds easily and the original paint is distressed. Please keep in mind that we only sell vintage pieces and none of our pieces should be considered new or in perfect condition.