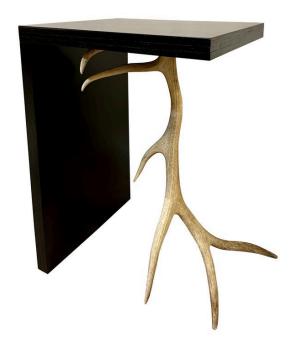

### UNIQUE CUSTOM TABLE/ PEDESTAL W/ 6 POINT ANTLER BASE

This whimsical original custom table in "L" shape design and an organic 6-point antler horn as the main base and focal point. All black eggshell finish, this table height is perfect for a bar or serving station. What a conversation piece!