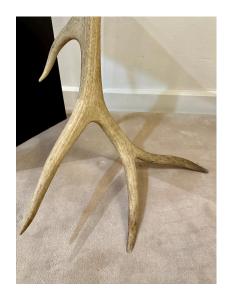

### UNIQUE CUSTOM TABLE/ PEDESTAL W/ 6 POINT ANTLER BASE

This whimsical original custom table in "L" shape design and an organic 6-point antler horn as the main base and focal point. All black eggshell finish, this table height is perfect for a bar or serving station. What a conversation piece!