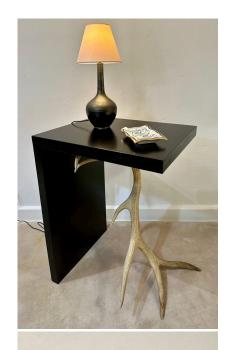

### UNIQUE CUSTOM TABLE/ PEDESTAL W/ 6 POINT ANTLER BASE

This whimsical original custom table in "L" shape design and an organic 6-point antler horn as the main base and focal point. All black eggshell finish, this table height is perfect for a bar or serving station. What a conversation piece!