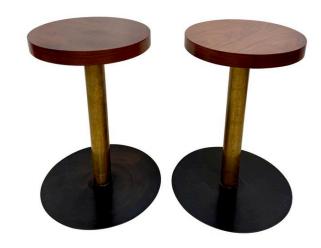

## STUDIO CRAFTED BRONZE, OAK AND BLACKENED IRON SIDE TABLES, PAIR

Beautifully stained oak disc top to the bronze stand and iron disc base, VERY sturdy and very industrial elegant. These studio crafted side tables are perfect for any space or style.