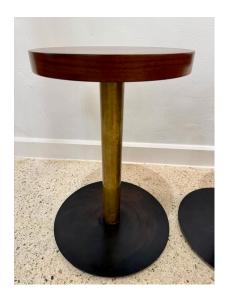

## STUDIO CRAFTED BRONZE, OAK AND BLACKENED IRON SIDE TABLES, PAIR

Beautifully stained oak disc top to the bronze stand and iron disc base, VERY sturdy and very industrial elegant. These studio crafted side tables are perfect for any space or style.