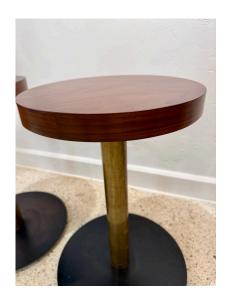

## STUDIO CRAFTED BRONZE, OAK AND BLACKENED IRON SIDE TABLES, PAIR

Beautifully stained oak disc top to the bronze stand and iron disc base, VERY sturdy and very industrial elegant. These studio crafted side tables are perfect for any space or style.

### **GALLERY IMAGES**