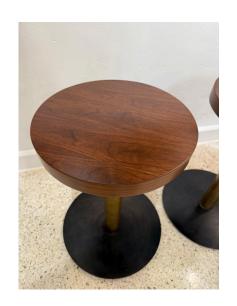

## STUDIO CRAFTED BRONZE, OAK AND BLACKENED IRON SIDE TABLES, PAIR

Beautifully stained oak disc top to the bronze stand and iron disc base, VERY sturdy and very industrial elegant. These studio crafted side tables are perfect for any space or style.