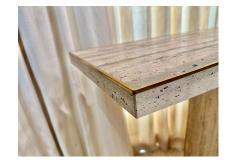

### **GALLERY IMAGES**

### SLEEK ITALIAN TRAVERTINE AND BRASS INLAY CONSOLE TABLE, TWO AVAILABLE

We have TWO wonderful Italian unfilled travertine console tables with a thin decorative brass trim around top and base. Geometric design, simple and elegant.