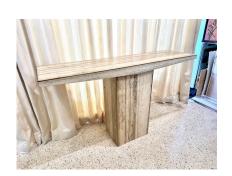

### SLEEK ITALIAN TRAVERTINE AND BRASS INLAY CONSOLE TABLE, TWO AVAILABLE

We have TWO wonderful Italian unfilled travertine console tables with a thin decorative brass trim around top and base. Geometric design, simple and elegant.

#### **ADDITIONAL INFORMATION**

**Date of Manufacture** 1980's

Height: 33.75 in

**Dimensions** Width: 59 in

Depth: 15.75 in

**Sold As** Single Item

Materials and Techniques Travertine, Brass

Place of Origin Italy