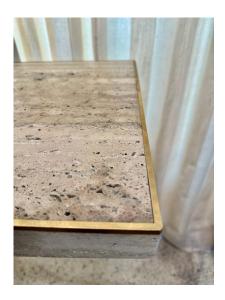

### SLEEK ITALIAN TRAVERTINE AND BRASS INLAY CONSOLE TABLE, TWO AVAILABLE

We have TWO wonderful Italian unfilled travertine console tables with a thin decorative brass trim around top and base. Geometric design, simple and elegant.

#### **ADDITIONAL INFORMATION**

**Date of Manufacture** 1980's

Height: 33.75 in

**Dimensions** Width: 59 in

Depth: 15.75 in

**Sold As** Single Item

Materials and Techniques Travertine, Brass

Place of Origin Italy

**Period** 1980 – 1989

**Condition** Good – Wear consistent with age and use. Patina to brass trim

and travertine is great condition.

**Style** Post Modern (in the style of)