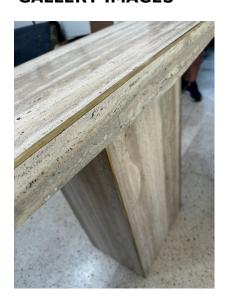

### **GALLERY IMAGES**

### SLEEK ITALIAN TRAVERTINE AND BRASS INLAY CONSOLE TABLE, TWO AVAILABLE

We have TWO wonderful Italian unfilled travertine console tables with a thin decorative brass trim around top and base. Geometric design, simple and elegant.