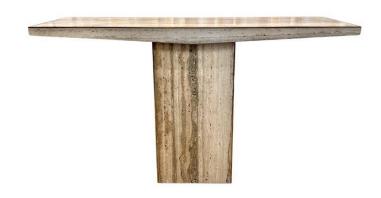

### SLEEK ITALIAN TRAVERTINE AND BRASS INLAY CONSOLE TABLE, TWO AVAILABLE

We have TWO wonderful Italian unfilled travertine console tables with a thin decorative brass trim around top and base. Geometric design, simple and elegant.

#### **ADDITIONAL INFORMATION**

**Date of Manufacture** 1980's

Height: 33.75 in

**Dimensions** Width: 59 in

Depth: 15.75 in

**Sold As** Single Item

Materials and Techniques Travertine, Brass

Place of Origin Italy