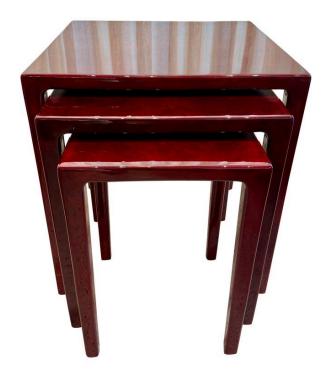

### SET OF 3 RED LACQUERED NESTING TABLES IN THE STYLE OF KARL SPRINGER

Very high-gloss lacquer in rich burgundy/red with tapering legs. Exceptional scale for side tables.

NOTE: dimensions of 3 tables are 26.5 inches tall,  $23.75 \times 23.75$  (largest + squared top), 24.5 inches tall,  $19.5 \times 19.5$  (middle table), 22.5 inches tall,  $15 \times 15$  (smallest table)

### **ADDITIONAL INFORMATION**

**Date of Manufacture** 1980's

Height: 26.5 in

**Dimensions** Width: 23.75 in

Depth: 23.75 in

Sold As Set of 3

Materials and Techniques Wood, Lacquered

Place of Origin United States