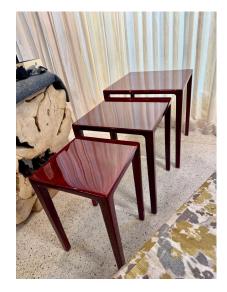

### SET OF 3 RED LACQUERED NESTING TABLES IN THE STYLE OF KARL SPRINGER

Very high-gloss lacquer in rich burgundy/red with tapering legs. Exceptional scale for side tables.

NOTE: dimensions of 3 tables are 26.5 inches tall,  $23.75 \times 23.75$  (largest + squared top), 24.5 inches tall,  $19.5 \times 19.5$  (middle table), 22.5 inches tall,  $15 \times 15$  (smallest table)

### **ADDITIONAL INFORMATION**

**Date of Manufacture** 1980's

Height: 26.5 in

**Dimensions** Width: 23.75 in

Depth: 23.75 in

Sold As Set of 3

Materials and Techniques Wood, Lacquered

Place of Origin United States