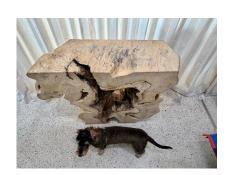

### **RUSTIC TREE TRUNK ORGANIC WOOD CONSOLE TABLE**

This large and heavy console is made from a slice of a huge root tree trunk, showing the age and natural wood rings and undulations.

SKU: LU832838765512 | Categories: <u>Tables & Desks</u> | Tags: <u>Organic Modern</u>

#### **ADDITIONAL INFORMATION**

**Date of Manufacture** Late 20th Century

Height: 33 in

**Dimensions** Width: 45 in

Depth: 14.5 in

**Sold As** Single Item

Materials and Techniques Wood

**Place of Origin** Asia

Period Late 20th Century

Condition Good – Wear consistent with age and use. Natural organic

wood console with normal wear but NO damages.

**Style** Organic Modern (Of the Period)