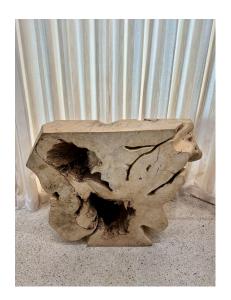

### **RUSTIC TREE TRUNK ORGANIC WOOD CONSOLE TABLE**

This large and heavy console is made from a slice of a huge root tree trunk, showing the age and natural wood rings and undulations.

SKU: LU832838765512 | Categories: <u>Tables & Desks</u> | Tags: <u>Organic Modern</u>

#### **ADDITIONAL INFORMATION**

**Date of Manufacture** Late 20th Century

Height: 33 in

**Dimensions** Width: 45 in

Depth: 14.5 in

**Sold As** Single Item

Materials and Techniques Wood

**Place of Origin** Asia

Period Late 20th Century

Condition Good – Wear consistent with age and use. Natural organic

wood console with normal wear but NO damages.

**Style** Organic Modern (Of the Period)