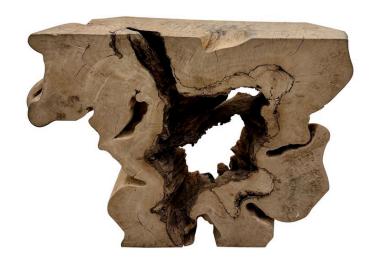

### **RUSTIC TREE TRUNK ORGANIC WOOD CONSOLE TABLE**

This large and heavy console is made from a slice of a huge root tree trunk, showing the age and natural wood rings and undulations.

SKU: LU832838765512 | Categories: <u>Tables & Desks</u> | Tags: <u>Organic Modern</u>

#### **ADDITIONAL INFORMATION**

**Date of Manufacture** Late 20th Century

Height: 33 in

**Dimensions** Width: 45 in

Depth: 14.5 in

**Sold As** Single Item

Materials and Techniques Wood

**Place of Origin** Asia

Period Late 20th Century

Condition Good – Wear consistent with age and use. Natural organic

wood console with normal wear but NO damages.

**Style** Organic Modern (Of the Period)