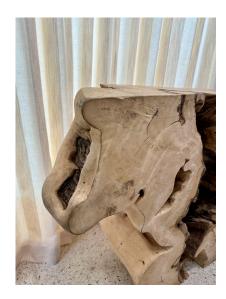

### **RUSTIC TREE TRUNK ORGANIC WOOD CONSOLE TABLE**

This large and heavy console is made from a slice of a huge root tree trunk, showing the age and natural wood rings and undulations.

SKU: LU832838765512 | Categories: <u>Tables & Desks</u> | Tags: <u>Organic Modern</u>