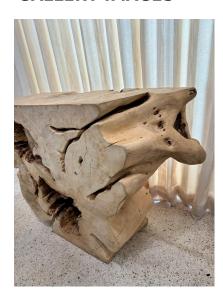

### **RUSTIC TREE TRUNK ORGANIC WOOD CONSOLE TABLE**

This large and heavy console is made from a slice of a huge root tree trunk, showing the age and natural wood rings and undulations.

SKU: LU832838765512 | Categories: <u>Tables & Desks</u> | Tags: <u>Organic Modern</u>

#### **ADDITIONAL INFORMATION**

**Date of Manufacture** Late 20th Century

Height: 33 in

**Dimensions** Width: 45 in

Depth: 14.5 in

**Sold As** Single Item

Materials and Techniques Wood

**Place of Origin** Asia

Period Late 20th Century

Condition Good – Wear consistent with age and use. Natural organic

wood console with normal wear but NO damages.

**Style** Organic Modern (Of the Period)