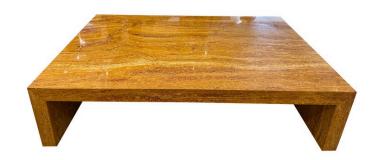

## RARE GIALLO SIENA MARBLE WATERFALL STYLE COFFEE TABLE

This is an OUTSTANDING oversized waterfall style marble coffee table. It is solid and in wonderful condition. Ready to place in your home!

The Marble Giallo Siena is one of the most beautiful, prestigious and detailed marbles that are mined in Italy. It is characterized by an amber background color is dark and heterogeneous due to the presence of grains with shades ranging from ivory white to light yellow to a reddish yellow ocher and very intense overall.

## **ADDITIONAL INFORMATION**

**Style** Post Modern (of the period)

**Date of Manufacture** 1970's

Height: 15.25 in

**Dimensions** Width: 62 in

Depth: 40 in

**Sold As** Single item

Materials and Techniques Siena Marble