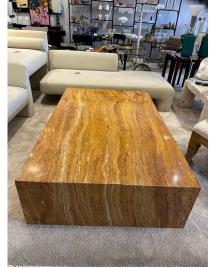

## RARE GIALLO SIENA MARBLE WATERFALL STYLE COFFEE TABLE

This is an OUTSTANDING oversized waterfall style marble coffee table. It is solid and in wonderful condition. Ready to place in your home!

The Marble Giallo Siena is one of the most beautiful, prestigious and detailed marbles that are mined in Italy. It is characterized by an amber background color is dark and heterogeneous due to the presence of grains with shades ranging from ivory white to light yellow to a reddish yellow ocher and very intense overall.

## **ADDITIONAL INFORMATION**

**Style** Post Modern (of the period)

**Date of Manufacture** 1970's

Height: 15.25 in

**Dimensions** Width: 62 in

Depth: 40 in

**Sold As** Single item

Materials and Techniques Siena Marble