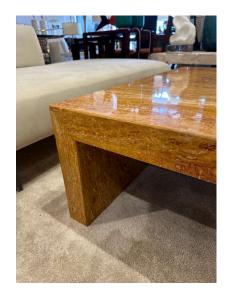

## RARE GIALLO SIENA MARBLE WATERFALL STYLE COFFEE TABLE

This is an OUTSTANDING oversized waterfall style marble coffee table. It is solid and in wonderful condition. Ready to place in your home!

The Marble Giallo Siena is one of the most beautiful, prestigious and detailed marbles that are mined in Italy. It is characterized by an amber background color is dark and heterogeneous due to the presence of grains with shades ranging from ivory white to light yellow to a reddish yellow ocher and very intense overall.

## **ADDITIONAL INFORMATION**

**Style** Post Modern (of the period)

**Date of Manufacture** 1970's

Height: 15.25 in

**Dimensions** Width: 62 in

Depth: 40 in

**Sold As** Single item

Materials and Techniques Siena Marble