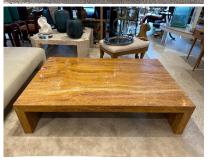

## RARE GIALLO SIENA MARBLE WATERFALL STYLE COFFEE TABLE

This is an OUTSTANDING oversized waterfall style marble coffee table. It is solid and in wonderful condition. Ready to place in your home!

The Marble Giallo Siena is one of the most beautiful, prestigious and detailed marbles that are mined in Italy. It is characterized by an amber background color is dark and heterogeneous due to the presence of grains with shades ranging from ivory white to light yellow to a reddish yellow ocher and very intense overall.

## **ADDITIONAL INFORMATION**

**Style** Post Modern (of the period)

**Date of Manufacture** 1970's

Height: 15.25 in

**Dimensions** Width: 62 in

Depth: 40 in

**Sold As** Single item

Materials and Techniques Siena Marble