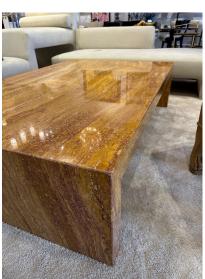

## RARE GIALLO SIENA MARBLE WATERFALL STYLE COFFEE TABLE

This is an OUTSTANDING oversized waterfall style marble coffee table. It is solid and in wonderful condition. Ready to place in your home!

The Marble Giallo Siena is one of the most beautiful, prestigious and detailed marbles that are mined in Italy. It is characterized by an amber background color is dark and heterogeneous due to the presence of grains with shades ranging from ivory white to light yellow to a reddish yellow ocher and very intense overall.

## **ADDITIONAL INFORMATION**

**Style** Post Modern (of the period)

**Date of Manufacture** 1970's

Height: 15.25 in

**Dimensions** Width: 62 in

Depth: 40 in

**Sold As** Single item

Materials and Techniques Siena Marble