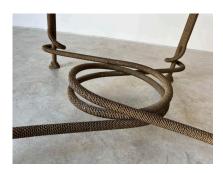

### RARE EMILIO REY GILDED METAL & SCALLOPED GLASS TOP SIDE TABLE, SPAIN 70'S

This highly decorative, scalloped glass top on gold gilt metal base in the form of thick twisted tasseled rope is made by famed interior designer, Emilio Rey in Spain, circa 1970's.