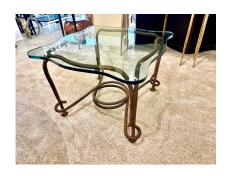

### RARE EMILIO REY GILDED METAL & SCALLOPED GLASS TOP SIDE TABLE, SPAIN 70'S

This highly decorative, scalloped glass top on gold gilt metal base in the form of thick twisted tasseled rope is made by famed interior designer, Emilio Rey in Spain, circa 1970's.

### **ADDITIONAL INFORMATION**

**Date of Manufacture** 1970's

Height: 21.5 in

**Dimensions** Width: 30 in

Depth: 30 in

**Sold As** Single Item

Materials and Techniques Glass, Metal, Gilt

Place of Origin Spain

**Period** 1970 – 1979

Good - Wear consistent with age and use. In great vintage

**Condition** condition with appropriated wear on metal base. Glass top has

some typical vintage fine scratches.

**Style** Mid-Century Modern (Of the Period)