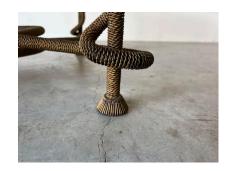

### RARE EMILIO REY GILDED METAL & SCALLOPED GLASS TOP SIDE TABLE, SPAIN 70'S

This highly decorative, scalloped glass top on gold gilt metal base in the form of thick twisted tasseled rope is made by famed interior designer, Emilio Rey in Spain, circa 1970's.

**Period** 1970 – 1979

Good - Wear consistent with age and use. In great vintage

**Condition** condition with appropriated wear on metal base. Glass top has

some typical vintage fine scratches.

**Style** Mid-Century Modern (Of the Period)