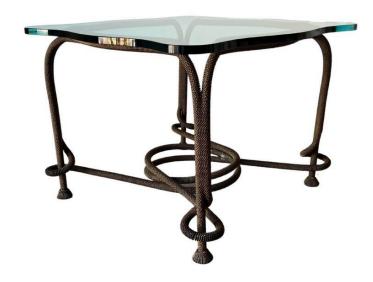

### RARE EMILIO REY GILDED METAL & SCALLOPED GLASS TOP SIDE TABLE, SPAIN 70'S

This highly decorative, scalloped glass top on gold gilt metal base in the form of thick twisted tasseled rope is made by famed interior designer, Emilio Rey in Spain, circa 1970's.

### **ADDITIONAL INFORMATION**

**Date of Manufacture** 1970's

Height: 21.5 in

**Dimensions** Width: 30 in

Depth: 30 in

**Sold As** Single Item

Materials and Techniques Glass, Metal, Gilt

Place of Origin Spain

**Period** 1970 – 1979

Good - Wear consistent with age and use. In great vintage

**Condition** condition with appropriated wear on metal base. Glass top has

some typical vintage fine scratches.

**Style** Mid-Century Modern (Of the Period)