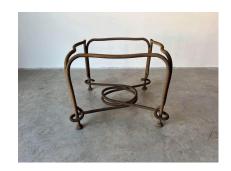

### RARE EMILIO REY GILDED METAL & SCALLOPED GLASS TOP SIDE TABLE, SPAIN 70'S

This highly decorative, scalloped glass top on gold gilt metal base in the form of thick twisted tasseled rope is made by famed interior designer, Emilio Rey in Spain, circa 1970's.

### **ADDITIONAL INFORMATION**

**Date of Manufacture** 1970's

Height: 21.5 in

**Dimensions** Width: 30 in

Depth: 30 in

**Sold As** Single Item

Materials and Techniques Glass, Metal, Gilt

Place of Origin Spain

**Period** 1970 – 1979

Good - Wear consistent with age and use. In great vintage

**Condition** condition with appropriated wear on metal base. Glass top has

some typical vintage fine scratches.

**Style** Mid-Century Modern (Of the Period)