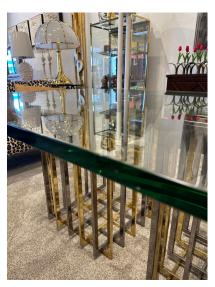

### PIERRE CARDIN CAGE STYLE BASE DINING TABLE IN MIXED-METALS

This table is comprised of TWO Pierre Cardin cage style bases in nickel and brass interlocking flat bars (can be used as square shown here or in diamond shapes). The 1 inch thick glass top is also a wonderful Italian green tone edge glass which is rare to find in this condition. Perfect as a dining table or desk.

# GUSTAVO OLIVIERI

Condition

Good – Wear consistent with age and use. Minimal scratches to top of glass plateau, the bases are very clean and shiny.