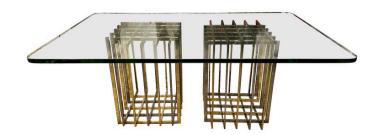

### PIERRE CARDIN CAGE STYLE BASE DINING TABLE IN MIXED-METALS

This table is comprised of TWO Pierre Cardin cage style bases in nickel and brass interlocking flat bars (can be used as square shown here or in diamond shapes). The 1 inch thick glass top is also a wonderful Italian green tone edge glass which is rare to find in this condition. Perfect as a dining table or desk.

## **ADDITIONAL INFORMATION**

**Style** Mid-Century Modern (Of the Period)

**Date of Manufacture** 1970's

Height: 29.25 in

**Dimensions** Width: 72 in

Depth: 42 in

Sold As Single

Materials and Techniques Glass, Brass, Nickel