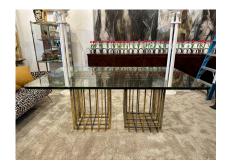

### PIERRE CARDIN CAGE STYLE BASE DINING TABLE IN MIXED-METALS

This table is comprised of TWO Pierre Cardin cage style bases in nickel and brass interlocking flat bars (can be used as square shown here or in diamond shapes). The 1 inch thick glass top is also a wonderful Italian green tone edge glass which is rare to find in this condition. Perfect as a dining table or desk.

## **ADDITIONAL INFORMATION**

**Style** Mid-Century Modern (Of the Period)

**Date of Manufacture** 1970's

Height: 29.25 in

**Dimensions** Width: 72 in

Depth: 42 in

Sold As Single

Materials and Techniques Glass, Brass, Nickel