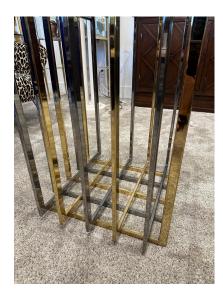

### PIERRE CARDIN CAGE STYLE BASE DINING TABLE IN MIXED-METALS

This table is comprised of TWO Pierre Cardin cage style bases in nickel and brass interlocking flat bars (can be used as square shown here or in diamond shapes). The 1 inch thick glass top is also a wonderful Italian green tone edge glass which is rare to find in this condition. Perfect as a dining table or desk.

# GUSTAVO OLIVIERI

Condition

Good – Wear consistent with age and use. Minimal scratches to top of glass plateau, the bases are very clean and shiny.