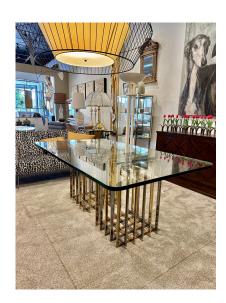

### PIERRE CARDIN CAGE STYLE BASE DINING TABLE IN MIXED-METALS

This table is comprised of TWO Pierre Cardin cage style bases in nickel and brass interlocking flat bars (can be used as square shown here or in diamond shapes). The 1 inch thick glass top is also a wonderful Italian green tone edge glass which is rare to find in this condition. Perfect as a dining table or desk.