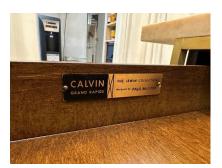

#### PAUL MCCOBB SIDE TABLES #8712 WITH ORIGINAL MARBLE TOPS, PAIR

Rare pair of Paul McCobb side tables retaining the original marble tops. Part of the Irwin Collection by Calvin Furniture Co.. McCobb employs a wonderful mix of dark brown Mahogany and brass. The wood two-drawer case is suspended in an architectural metal frame and topped with a 1" thick marble top. These work equally well as end tables or nightstands. Metal tags to drawer interiors.