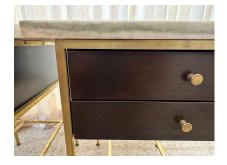

#### PAUL MCCOBB SIDE TABLES #8712 WITH ORIGINAL MARBLE TOPS, PAIR

Rare pair of Paul McCobb side tables retaining the original marble tops. Part of the Irwin Collection by Calvin Furniture Co.. McCobb employs a wonderful mix of dark brown Mahogany and brass. The wood two-drawer case is suspended in an architectural metal frame and topped with a 1" thick marble top. These work equally well as end tables or nightstands. Metal tags to drawer interiors.