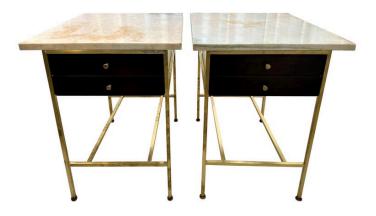

#### PAUL MCCOBB SIDE TABLES #8712 WITH ORIGINAL MARBLE TOPS, PAIR

Rare pair of Paul McCobb side tables retaining the original marble tops. Part of the Irwin Collection by Calvin Furniture Co.. McCobb employs a wonderful mix of dark brown Mahogany and brass. The wood two-drawer case is suspended in an architectural metal frame and topped with a 1" thick marble top. These work equally well as end tables or nightstands. Metal tags to drawer interiors.