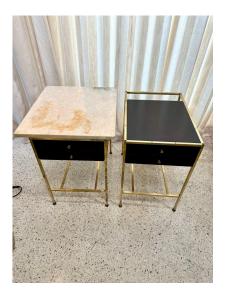

#### PAUL MCCOBB SIDE TABLES #8712 WITH ORIGINAL MARBLE TOPS, PAIR

Rare pair of Paul McCobb side tables retaining the original marble tops. Part of the Irwin Collection by Calvin Furniture Co.. McCobb employs a wonderful mix of dark brown Mahogany and brass. The wood two-drawer case is suspended in an architectural metal frame and topped with a 1" thick marble top. These work equally well as end tables or nightstands. Metal tags to drawer interiors.

### **ADDITIONAL INFORMATION**

| Date of Manufacture      | 1950's                                                                                                                                             |
|--------------------------|----------------------------------------------------------------------------------------------------------------------------------------------------|
| Dimensions               | Height: 25.5 in<br>Width: 20 in<br>Depth: 22 in                                                                                                    |
| Sold As                  | Set of 2                                                                                                                                           |
| Materials and Techniques | Brass, Mahogany, Marble                                                                                                                            |
| Place of Origin          | United States                                                                                                                                      |
| Period                   | 1950 - 1959                                                                                                                                        |
| Condition                | Good – Wear consistent with age and use. marble shows signs<br>of wear and use, no major issues. Wood and brass bases are<br>restored beautifully. |
| Style                    | Mid-Century Modern (Of the Period)                                                                                                                 |