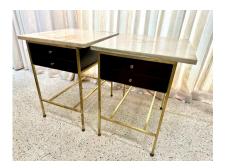

#### PAUL MCCOBB SIDE TABLES #8712 WITH ORIGINAL MARBLE TOPS, PAIR

Rare pair of Paul McCobb side tables retaining the original marble tops. Part of the Irwin Collection by Calvin Furniture Co.. McCobb employs a wonderful mix of dark brown Mahogany and brass. The wood two-drawer case is suspended in an architectural metal frame and topped with a 1" thick marble top. These work equally well as end tables or nightstands. Metal tags to drawer interiors.