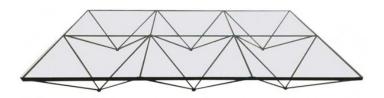

### PAOLO PIVA LARGE ALANDA LOW COFFEE TABLE FOR B&B, ITALIA

Rare big table coffee by Paolo Piva for B&B Italia 1975, Minimalist and sculptural, metal and glass. "Alanda", the large dimensions are very rare, in six square sections.

#### **ADDITIONAL INFORMATION**

**Creator** Paolo Piva (Designer)

Height: 10.5 in. (26.67 cm)

**Dimensions** Width: 70 in. (177.8 cm)

Depth: 47 in. (119.38 cm)

**Measures** Glass is 1/2 inch thick.

**Style** Mid-Century Modern (Of the Period)

Materials and Techniques Metal, Glass

Place of Origin Italy

**Period** 1,970 - 1,979

**Date of Manufacture** 1,970s

Good.

**Condition** Wear consistent with age and use. wonderful and clean

condition, glass has no issues at all.