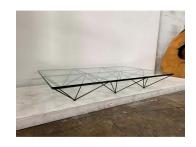

### PAOLO PIVA LARGE ALANDA LOW COFFEE TABLE FOR B&B, ITALIA

Rare big table coffee by Paolo Piva for B&B Italia 1975, Minimalist and sculptural, metal and glass. "Alanda", the large dimensions are very rare, in six square sections.

#### **ADDITIONAL INFORMATION**

**Creator** Paolo Piva (Designer)

Height: 10.5 in. (26.67 cm)

**Dimensions** Width: 70 in. (177.8 cm)

Depth: 47 in. (119.38 cm)

**Measures** Glass is 1/2 inch thick.

**Style** Mid-Century Modern (Of the Period)

Materials and Techniques Metal, Glass

Place of Origin Italy

**Period** 1,970 - 1,979

**Date of Manufacture** 1,970s

Good.

**Condition** Wear consistent with age and use. wonderful and clean

condition, glass has no issues at all.