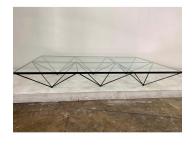

### PAOLO PIVA LARGE ALANDA LOW COFFEE TABLE FOR B&B, ITALIA

Rare big table coffee by Paolo Piva for B&B Italia 1975, Minimalist and sculptural, metal and glass. "Alanda", the large dimensions are very rare, in six square sections.

#### **ADDITIONAL INFORMATION**

**Creator** Paolo Piva (Designer)

Height: 10.5 in. (26.67 cm)

**Dimensions** Width: 70 in. (177.8 cm)

Depth: 47 in. (119.38 cm)

**Measures** Glass is 1/2 inch thick.

**Style** Mid-Century Modern (Of the Period)

Materials and Techniques Metal, Glass

Place of Origin Italy

**Period** 1,970 - 1,979

**Date of Manufacture** 1,970s

Good.

**Condition** Wear consistent with age and use. wonderful and clean

condition, glass has no issues at all.