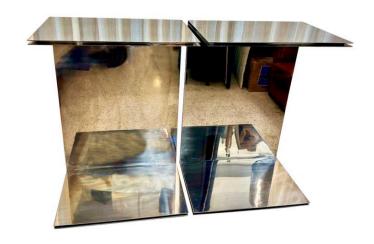

### PAIR OF POLISHED STEEL CANTILEVER ART DISPLAY PEDESTALS

This very heavy and sculptural pair of polished steel display pedestals have SO MANY uses for art pieces, sculpture, etc.

NOTE: 3/4 inch thick steel

### **ADDITIONAL INFORMATION**

**Date of Manufacture** 1970's

Sold As

Height: 37 in

**Dimensions** Width: 26 in Depth: 18 in

Set of 2

Materials and Techniques Stainless Steel

Place of Origin United States