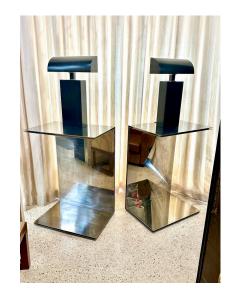

### PAIR OF POLISHED STEEL CANTILEVER ART DISPLAY PEDESTALS

This very heavy and sculptural pair of polished steel display pedestals have SO MANY uses for art pieces, sculpture, etc.

NOTE: 3/4 inch thick steel

### **ADDITIONAL INFORMATION**

**Date of Manufacture** 1970's

Sold As

Height: 37 in

**Dimensions** Width: 26 in Depth: 18 in

Set of 2

Materials and Techniques Stainless Steel

Place of Origin United States