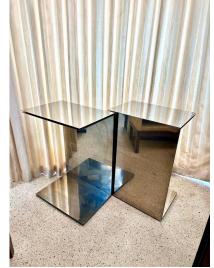

### PAIR OF POLISHED STEEL CANTILEVER ART DISPLAY PEDESTALS

This very heavy and sculptural pair of polished steel display pedestals have SO MANY uses for art pieces, sculpture, etc.

NOTE: 3/4 inch thick steel

### **ADDITIONAL INFORMATION**

**Date of Manufacture** 1970's

Sold As

Height: 37 in

**Dimensions** Width: 26 in Depth: 18 in

Set of 2

Materials and Techniques Stainless Steel

Place of Origin United States