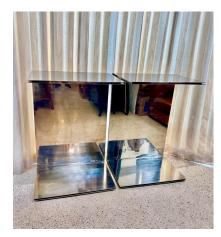

### PAIR OF POLISHED STEEL CANTILEVER ART DISPLAY PEDESTALS

This very heavy and sculptural pair of polished steel display pedestals have SO MANY uses for art pieces, sculpture, etc.

NOTE: 3/4 inch thick steel

### **ADDITIONAL INFORMATION**

**Date of Manufacture** 1970's

Sold As

Height: 37 in

**Dimensions** Width: 26 in Depth: 18 in

Set of 2

Materials and Techniques Stainless Steel

Place of Origin United States