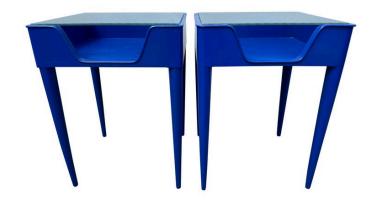

### PAIR OF MIDCENTURY EUROPEAN OPEN SHELF SIDE TABLES

These lovely blue side tables/ night stands with open storage compartment and a latticed frosted glass industrial style plateau (newly replaced).

**SKU:** LU832833349852-1 | **Categories:** <u>Tables & Desks</u> |

### **ADDITIONAL INFORMATION**

**Style** Mid-Century (of the period)

**Date of Manufacture** 1960's

Height: 24 in

**Dimensions** Width: 18 in

Depth: 16 in

**Sold As** Set of two.

Materials and Techniques Glass, Wood, Painted