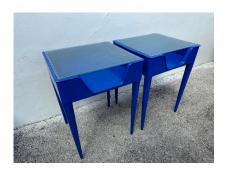

### PAIR OF MIDCENTURY EUROPEAN OPEN SHELF SIDE TABLES

These lovely blue side tables/ night stands with open storage compartment and a latticed frosted glass industrial style plateau (newly replaced).

**SKU:** LU832833349852-1 | **Categories:** <u>Tables & Desks</u> |

### **ADDITIONAL INFORMATION**

**Style** Mid-Century (of the period)

**Date of Manufacture** 1960's

Height: 24 in

**Dimensions** Width: 18 in

Depth: 16 in

**Sold As** Set of two.

Materials and Techniques Glass, Wood, Painted

Place of Origin France

**Period** 1960 - 1969

Good – Wear consistent with age and use. Minor scuffs to legs, corners, here and there, the glass is near perfect without chips

corners, here and there, the glass is hear perfect menous emps

or damages. Solid side tables. Small losses.