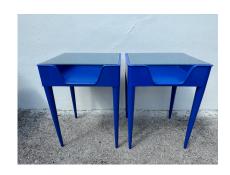

### PAIR OF MIDCENTURY EUROPEAN OPEN SHELF SIDE TABLES

These lovely blue side tables/ night stands with open storage compartment and a latticed frosted glass industrial style plateau (newly replaced).

**SKU:** LU832833349852-1 | **Categories:** <u>Tables & Desks</u> |

### **ADDITIONAL INFORMATION**

**Style** Mid-Century (of the period)

**Date of Manufacture** 1960's

Height: 24 in

**Dimensions** Width: 18 in

Depth: 16 in

**Sold As** Set of two.

Materials and Techniques Glass, Wood, Painted