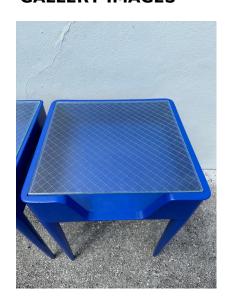

### **GALLERY IMAGES**

### PAIR OF MIDCENTURY EUROPEAN OPEN SHELF SIDE TABLES

These lovely blue side tables/ night stands with open storage compartment and a latticed frosted glass industrial style plateau (newly replaced).

**SKU:** LU832833349852-1 | **Categories:** <u>Tables & Desks</u> |