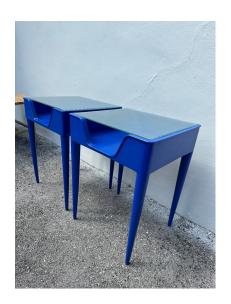

### **GALLERY IMAGES**

### PAIR OF MIDCENTURY EUROPEAN OPEN SHELF SIDE TABLES

These lovely blue side tables/ night stands with open storage compartment and a latticed frosted glass industrial style plateau (newly replaced).

**SKU:** LU832833349852-1 | **Categories:** <u>Tables & Desks</u> |