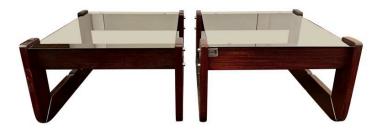

### PAIR OF MID-CENTURY BRAZILIAN ROSEWOOD END TABLES BY PERCIVAL LAFER

Pair of rosewood end tables with smoked glass plateaus designed by Percival Lafer - Brazil 1960's. Original label on this piece is visible in detail pics and video.