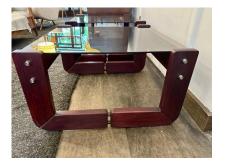

### PAIR OF MID-CENTURY BRAZILIAN ROSEWOOD END TABLES BY PERCIVAL LAFER

Pair of rosewood end tables with smoked glass plateaus designed by Percival Lafer - Brazil 1960's. Original label on this piece is visible in detail pics and video.

### **ADDITIONAL INFORMATION**

| Date of Manufacture       | 1960's                                          |
|---------------------------|-------------------------------------------------|
| Dimensions                | Height: 13 in<br>Width: 23.5 in<br>Depth: 22 in |
| Sold As                   | Single Item                                     |
| Materials and Techniques  | Rosewood, Smoked Glass                          |
|                           |                                                 |
| Place of Origin           | Brazil                                          |
| Place of Origin<br>Period | Brazil<br>1960 - 1969                           |
| _                         |                                                 |