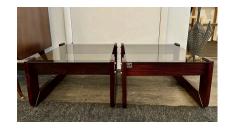

### PAIR OF MID-CENTURY BRAZILIAN ROSEWOOD END TABLES BY PERCIVAL LAFER

Pair of rosewood end tables with smoked glass plateaus designed by Percival Lafer - Brazil 1960's. Original label on this piece is visible in detail pics and video.