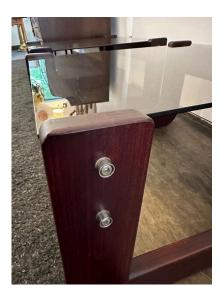

### PAIR OF MID-CENTURY BRAZILIAN ROSEWOOD END TABLES BY PERCIVAL LAFER

Pair of rosewood end tables with smoked glass plateaus designed by Percival Lafer - Brazil 1960's. Original label on this piece is visible in detail pics and video.