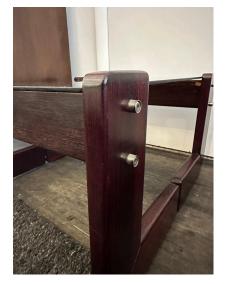

### PAIR OF MID-CENTURY BRAZILIAN ROSEWOOD END TABLES BY PERCIVAL LAFER

Pair of rosewood end tables with smoked glass plateaus designed by Percival Lafer - Brazil 1960's. Original label on this piece is visible in detail pics and video.