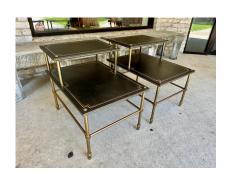

### PAIR OF MAISON JANSEN BLACK LEATHER AND BRASS TWO-TIERED SIDE TABLES

This is an exquisite pair of side tables by Maison Jansen in black leather, gold embossed filigree details, brass legs and two tiers. Nice vintage condition with minimal signs of wear - see detail pics.

### **ADDITIONAL INFORMATION**

**Date of Manufacture** 1960's

Height: 24 in

**Dimensions** Width: 19.75 in

Depth: 27.5 in

Sold As Set of 2

Materials and Techniques Brass, Leather

Place of Origin France