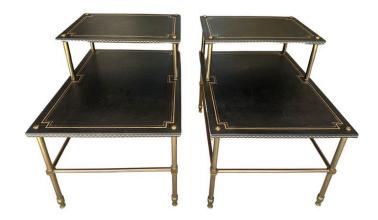

### PAIR OF MAISON JANSEN BLACK LEATHER AND BRASS TWO-TIERED SIDE TABLES

This is an exquisite pair of side tables by Maison Jansen in black leather, gold embossed filigree details, brass legs and two tiers. Nice vintage condition with minimal signs of wear - see detail pics.

### **ADDITIONAL INFORMATION**

**Date of Manufacture** 1960's

Height: 24 in

**Dimensions** Width: 19.75 in

Depth: 27.5 in

Sold As Set of 2

Materials and Techniques Brass, Leather

Place of Origin France