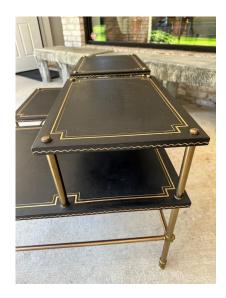

### PAIR OF MAISON JANSEN BLACK LEATHER AND BRASS TWO-TIERED SIDE TABLES

This is an exquisite pair of side tables by Maison Jansen in black leather, gold embossed filigree details, brass legs and two tiers. Nice vintage condition with minimal signs of wear - see detail pics.