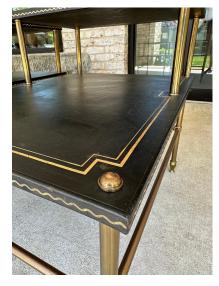

### PAIR OF MAISON JANSEN BLACK LEATHER AND BRASS TWO-TIERED SIDE TABLES

This is an exquisite pair of side tables by Maison Jansen in black leather, gold embossed filigree details, brass legs and two tiers. Nice vintage condition with minimal signs of wear - see detail pics.

**Period** 1960 - 1969

Good – Wear consistent with age and use. Very stable, leather and gold filigree is intact. some wear to tops from normal use

**Condition** and age. Brass shows some patina but very clean and ready to