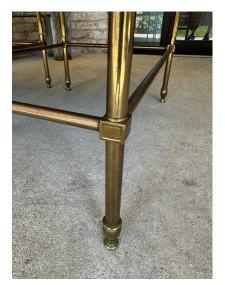

### PAIR OF MAISON JANSEN BLACK LEATHER AND BRASS TWO-TIERED SIDE TABLES

This is an exquisite pair of side tables by Maison Jansen in black leather, gold embossed filigree details, brass legs and two tiers. Nice vintage condition with minimal signs of wear - see detail pics.

**Period** 1960 - 1969

Good – Wear consistent with age and use. Very stable, leather and gold filigree is intact. some wear to tops from normal use

**Condition** and age. Brass shows some patina but very clean and ready to