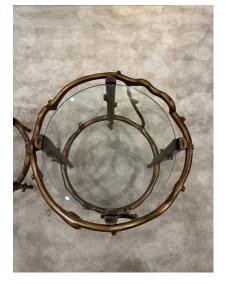

#### PAIR OF EXPERTLY CRAFTED STUDIO FAUX BOIS SIDE TABLES

These side tables with glass plateaus have a dark bronze gilded patina over hand carved wood base in a faux bois style. Beautifully crafted and completely original. SOLD as a pair only.

#### **ADDITIONAL INFORMATION**

| Date of Manufacture      | Late 20th Century                                                                  |
|--------------------------|------------------------------------------------------------------------------------|
| Dimensions               | Height: 24 in<br>Diameter: 25.5 in                                                 |
| Sold As                  | Set of 2                                                                           |
| Materials and Techniques | Glass, Wood, Gilt                                                                  |
| Place of Origin          | France                                                                             |
| Period                   | Late 20th Century                                                                  |
| Condition                | Good – Wear consistent with age and use. nothing to note, glass is newly replaced. |
| Style                    | Mid-Century Modern (In the Style Of)                                               |