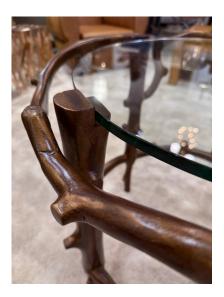

#### PAIR OF EXPERTLY CRAFTED STUDIO FAUX BOIS SIDE TABLES

These side tables with glass plateaus have a dark bronze gilded patina over hand carved wood base in a faux bois style. Beautifully crafted and completely original. SOLD as a pair only.

#### **ADDITIONAL INFORMATION**

| Date of Manufacture      | Late 20th Century                                                                  |
|--------------------------|------------------------------------------------------------------------------------|
| Dimensions               | Height: 24 in<br>Diameter: 25.5 in                                                 |
| Sold As                  | Set of 2                                                                           |
| Materials and Techniques | Glass, Wood, Gilt                                                                  |
| Place of Origin          | France                                                                             |
| Period                   | Late 20th Century                                                                  |
| Condition                | Good – Wear consistent with age and use. nothing to note, glass is newly replaced. |
| Style                    | Mid-Century Modern (In the Style Of)                                               |