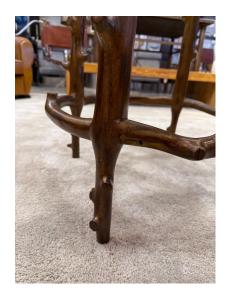

#### PAIR OF EXPERTLY CRAFTED STUDIO FAUX BOIS SIDE TABLES

These side tables with glass plateaus have a dark bronze gilded patina over hand carved wood base in a faux bois style. Beautifully crafted and completely original. SOLD as a pair only.

#### **ADDITIONAL INFORMATION**

| Date of Manufacture      | Late 20th Century                                                                  |
|--------------------------|------------------------------------------------------------------------------------|
| Dimensions               | Height: 24 in<br>Diameter: 25.5 in                                                 |
| Sold As                  | Set of 2                                                                           |
| Materials and Techniques | Glass, Wood, Gilt                                                                  |
| Place of Origin          | France                                                                             |
| Period                   | Late 20th Century                                                                  |
| Condition                | Good – Wear consistent with age and use. nothing to note, glass is newly replaced. |
| Style                    | Mid-Century Modern (In the Style Of)                                               |