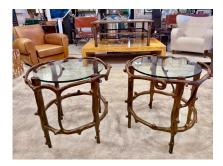

#### PAIR OF EXPERTLY CRAFTED STUDIO FAUX BOIS SIDE TABLES

These side tables with glass plateaus have a dark bronze gilded patina over hand carved wood base in a faux bois style. Beautifully crafted and completely original. SOLD as a pair only.

#### **ADDITIONAL INFORMATION**

| Date of Manufacture      | Late 20th Century                                                                  |
|--------------------------|------------------------------------------------------------------------------------|
| Dimensions               | Height: 24 in<br>Diameter: 25.5 in                                                 |
| Sold As                  | Set of 2                                                                           |
| Materials and Techniques | Glass, Wood, Gilt                                                                  |
| Place of Origin          | France                                                                             |
| Period                   | Late 20th Century                                                                  |
| Condition                | Good – Wear consistent with age and use. nothing to note, glass is newly replaced. |
| Style                    | Mid-Century Modern (In the Style Of)                                               |