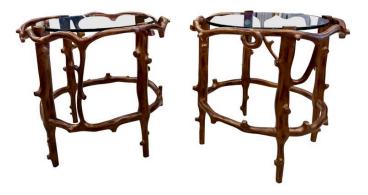

#### PAIR OF EXPERTLY CRAFTED STUDIO FAUX BOIS SIDE TABLES

These side tables with glass plateaus have a dark bronze gilded patina over hand carved wood base in a faux bois style. Beautifully crafted and completely original. SOLD as a pair only.

#### **ADDITIONAL INFORMATION**

| Date of Manufacture      | Late 20th Century                                                                  |
|--------------------------|------------------------------------------------------------------------------------|
| Dimensions               | Height: 24 in<br>Diameter: 25.5 in                                                 |
| Sold As                  | Set of 2                                                                           |
| Materials and Techniques | Glass, Wood, Gilt                                                                  |
| Place of Origin          | France                                                                             |
| Period                   | Late 20th Century                                                                  |
| Condition                | Good – Wear consistent with age and use. nothing to note, glass is newly replaced. |
| Style                    | Mid-Century Modern (In the Style Of)                                               |