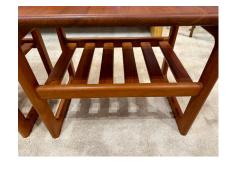

### PAIR OF 1960'S TEAK END TABLES/ NIGHTSTANDS BY DYRLUND OF DENMARK

These fantastic 1960's Danish Teak end tables with a waterfall design and slatted lower shelf.

Labelled and in wonderful vintage condition.