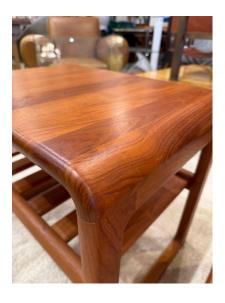

### PAIR OF 1960'S TEAK END TABLES/ NIGHTSTANDS BY DYRLUND OF DENMARK

These fantastic 1960's Danish Teak end tables with a waterfall design and slatted lower shelf.

Labelled and in wonderful vintage condition.

**Period** 1960 – 1969

**Condition** Good – Wear consistent with age and use. A couple of dings to

top but very very small.

**Style** Scandinavian Modern (Of the Period)