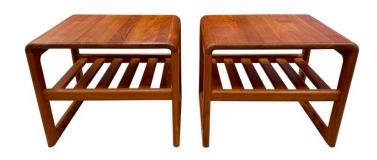

### PAIR OF 1960'S TEAK END TABLES/ NIGHTSTANDS BY DYRLUND OF DENMARK

These fantastic 1960's Danish Teak end tables with a waterfall design and slatted lower shelf.

Labelled and in wonderful vintage condition.