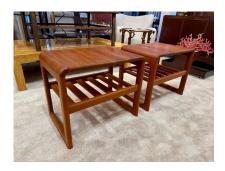

### PAIR OF 1960'S TEAK END TABLES/ NIGHTSTANDS BY DYRLUND OF DENMARK

These fantastic 1960's Danish Teak end tables with a waterfall design and slatted lower shelf.

Labelled and in wonderful vintage condition.

### **ADDITIONAL INFORMATION**

**Date of Manufacture** 1960's

Height: 20.5 in

**Dimensions** Width: 24 in

Depth: 17 in

Sold As Set of 2

**Materials and Techniques** Teak

Place of Origin Denmark

**Period** 1960 – 1969

**Condition** Good – Wear consistent with age and use. A couple of dings to

top but very very small.

**Style** Scandinavian Modern (Of the Period)