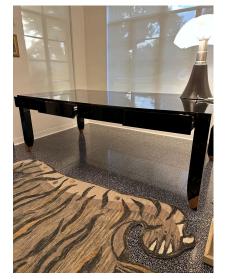

### **ORIGINAL VINTAGE KARL SPRINGER EXECUTIVE BLACK LACQUERED DESK**

This lovely narrow console table clad completely in soft mint toned stone pieces and a runner of inset natural green shagreen/ stingray. There is a matching Wall Mirror in green stone geometric frame (see other listings or inquire directly with Gustavo Olivieri Antiques).

### **ADDITIONAL INFORMATION**

| Style                    | Post Modern (Of the Period)                                                                                                                                                                                                 |
|--------------------------|-----------------------------------------------------------------------------------------------------------------------------------------------------------------------------------------------------------------------------|
| Date of Manufacture      | 1980's                                                                                                                                                                                                                      |
| Dimensions               | Height: 30 in<br>Width: 84 in<br>Depth: 42 in                                                                                                                                                                               |
| Sold As                  | Single item                                                                                                                                                                                                                 |
| Materials and Techniques | Wood, Lacquer                                                                                                                                                                                                               |
| Place of Origin          | USA                                                                                                                                                                                                                         |
| Period                   | 1980 - 1989                                                                                                                                                                                                                 |
| Condition                | Good<br>Wear consistent with age and use. Overall great vintage<br>condition with scratches to top and desk drawers, as normal<br>from regular use. Some of the gilding to desk feet is worn<br>down but looks great still. |