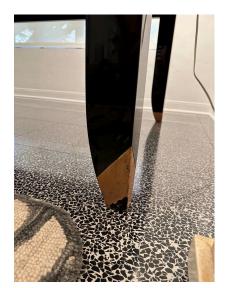

### **ADDITIONAL INFORMATION**

| Style                    | Post Modern (Of the Period)                                                                                                                                                                                                 |
|--------------------------|-----------------------------------------------------------------------------------------------------------------------------------------------------------------------------------------------------------------------------|
| Date of Manufacture      | 1980's                                                                                                                                                                                                                      |
| Dimensions               | Height: 30 in<br>Width: 84 in<br>Depth: 42 in                                                                                                                                                                               |
| Sold As                  | Single item                                                                                                                                                                                                                 |
| Materials and Techniques | Wood, Lacquer                                                                                                                                                                                                               |
| Place of Origin          | USA                                                                                                                                                                                                                         |
| Period                   | 1980 - 1989                                                                                                                                                                                                                 |
| Condition                | Good<br>Wear consistent with age and use. Overall great vintage<br>condition with scratches to top and desk drawers, as normal<br>from regular use. Some of the gilding to desk feet is worn<br>down but looks great still. |