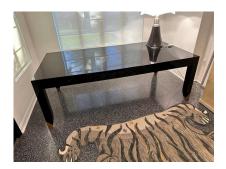

### **ORIGINAL VINTAGE KARL SPRINGER EXECUTIVE BLACK LACQUERED DESK**

This lovely narrow console table clad completely in soft mint toned stone pieces and a runner of inset natural green shagreen/ stingray. There is a matching Wall Mirror in green stone geometric frame (see other listings or inquire directly with Gustavo Olivieri Antiques).

### **ADDITIONAL INFORMATION**

| Style                    | Post Modern (Of the Period)                                                                                                                                                                                                 |
|--------------------------|-----------------------------------------------------------------------------------------------------------------------------------------------------------------------------------------------------------------------------|
| Date of Manufacture      | 1980's                                                                                                                                                                                                                      |
| Dimensions               | Height: 30 in<br>Width: 84 in<br>Depth: 42 in                                                                                                                                                                               |
| Sold As                  | Single item                                                                                                                                                                                                                 |
| Materials and Techniques | Wood, Lacquer                                                                                                                                                                                                               |
| Place of Origin          | USA                                                                                                                                                                                                                         |
| Period                   | 1980 - 1989                                                                                                                                                                                                                 |
| Condition                | Good<br>Wear consistent with age and use. Overall great vintage<br>condition with scratches to top and desk drawers, as normal<br>from regular use. Some of the gilding to desk feet is worn<br>down but looks great still. |