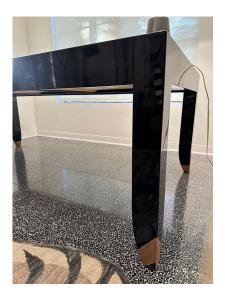

### **ORIGINAL VINTAGE KARL SPRINGER EXECUTIVE BLACK LACQUERED DESK**

This lovely narrow console table clad completely in soft mint toned stone pieces and a runner of inset natural green shagreen/ stingray. There is a matching Wall Mirror in green stone geometric frame (see other listings or inquire directly with Gustavo Olivieri Antiques).

### **ADDITIONAL INFORMATION**

| Style                    | Post Modern (Of the Period)                                                                                                                                                                                                 |
|--------------------------|-----------------------------------------------------------------------------------------------------------------------------------------------------------------------------------------------------------------------------|
| Date of Manufacture      | 1980's                                                                                                                                                                                                                      |
| Dimensions               | Height: 30 in<br>Width: 84 in<br>Depth: 42 in                                                                                                                                                                               |
| Sold As                  | Single item                                                                                                                                                                                                                 |
| Materials and Techniques | Wood, Lacquer                                                                                                                                                                                                               |
| Place of Origin          | USA                                                                                                                                                                                                                         |
| Period                   | 1980 - 1989                                                                                                                                                                                                                 |
| Condition                | Good<br>Wear consistent with age and use. Overall great vintage<br>condition with scratches to top and desk drawers, as normal<br>from regular use. Some of the gilding to desk feet is worn<br>down but looks great still. |