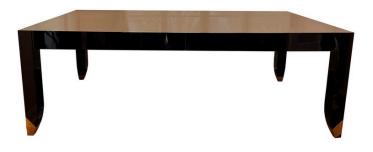

### **ORIGINAL VINTAGE KARL SPRINGER EXECUTIVE BLACK LACQUERED DESK**

This lovely narrow console table clad completely in soft mint toned stone pieces and a runner of inset natural green shagreen/ stingray. There is a matching Wall Mirror in green stone geometric frame (see other listings or inquire directly with Gustavo Olivieri Antiques).

### **ADDITIONAL INFORMATION**

| Style                    | Post Modern (Of the Period)                                                                                                                                                                                                 |
|--------------------------|-----------------------------------------------------------------------------------------------------------------------------------------------------------------------------------------------------------------------------|
| Date of Manufacture      | 1980's                                                                                                                                                                                                                      |
| Dimensions               | Height: 30 in<br>Width: 84 in<br>Depth: 42 in                                                                                                                                                                               |
| Sold As                  | Single item                                                                                                                                                                                                                 |
| Materials and Techniques | Wood, Lacquer                                                                                                                                                                                                               |
| Place of Origin          | USA                                                                                                                                                                                                                         |
| Period                   | 1980 - 1989                                                                                                                                                                                                                 |
| Condition                | Good<br>Wear consistent with age and use. Overall great vintage<br>condition with scratches to top and desk drawers, as normal<br>from regular use. Some of the gilding to desk feet is worn<br>down but looks great still. |