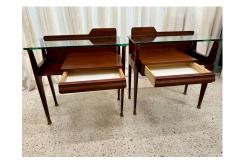

## MID-CENTURY ITALIAN SIDE-TABLES/ NIGHT STANDS, PAIR

These lovely side-tables/ night stands (there is a matching sideboard sold separately). This is ALL vintage and in wonderful original condition. Brass feet, hand pulls and plateau tops are patinated beautifully. The walnut is rich and shows wonderful grain work. 100% Italian midcentury design at its BEST! Features single drawer and open shelving NOTE: we are also selling separately, a long sideboard which matches the side tables.

## **ADDITIONAL INFORMATION**

**Date of Manufacture** 1960's

Height: 23 in

**Dimensions** Width: 24.5 in

Depth: 14 in

Sold As Set of 2

Materials and Techniques Glass, Walnut, Brass

Place of Origin Italy

**Condition** 

**Period** 1960 - 1969

Good - Wear consistent with age and use. Wear consistent

with age and use. The wood and glass are all in excellent

vintage condition. Very clean.

**Style** Mid-Century Modern (Of the Period)