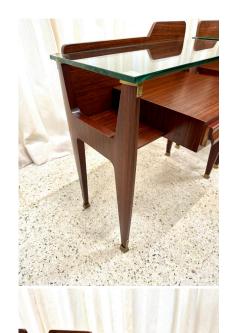

## MID-CENTURY ITALIAN SIDE-TABLES/ NIGHT STANDS, PAIR

These lovely side-tables/ night stands (there is a matching sideboard sold separately). This is ALL vintage and in wonderful original condition. Brass feet, hand pulls and plateau tops are patinated beautifully. The walnut is rich and shows wonderful grain work. 100% Italian midcentury design at its BEST! Features single drawer and open shelving NOTE: we are also selling separately, a long sideboard which matches the side tables.

## **ADDITIONAL INFORMATION**

**Date of Manufacture** 1960's

Height: 23 in

**Dimensions** Width: 24.5 in

Depth: 14 in

Sold As Set of 2

Materials and Techniques Glass, Walnut, Brass

Place of Origin Italy

**Condition** 

**Period** 1960 - 1969

Good - Wear consistent with age and use. Wear consistent

with age and use. The wood and glass are all in excellent

vintage condition. Very clean.

**Style** Mid-Century Modern (Of the Period)