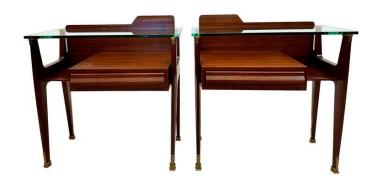

## MID-CENTURY ITALIAN SIDE-TABLES/ NIGHT STANDS, PAIR

These lovely side-tables/ night stands (there is a matching sideboard sold separately). This is ALL vintage and in wonderful original condition. Brass feet, hand pulls and plateau tops are patinated beautifully. The walnut is rich and shows wonderful grain work. 100% Italian midcentury design at its BEST! Features single drawer and open shelving NOTE: we are also selling separately, a long sideboard which matches the side tables.

## **ADDITIONAL INFORMATION**

**Date of Manufacture** 1960's

Height: 23 in

**Dimensions** Width: 24.5 in

Depth: 14 in

Sold As Set of 2

Materials and Techniques Glass, Walnut, Brass

Place of Origin Italy

**Condition** 

**Period** 1960 - 1969

Good - Wear consistent with age and use. Wear consistent

with age and use. The wood and glass are all in excellent

vintage condition. Very clean.

**Style** Mid-Century Modern (Of the Period)