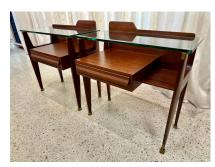

## MID-CENTURY ITALIAN SIDE-TABLES/ NIGHT STANDS, PAIR

These lovely side-tables/ night stands (there is a matching sideboard sold separately). This is ALL vintage and in wonderful original condition. Brass feet, hand pulls and plateau tops are patinated beautifully. The walnut is rich and shows wonderful grain work. 100% Italian midcentury design at its BEST! Features single drawer and open shelving NOTE: we are also selling separately, a long sideboard which matches the side tables.

## **ADDITIONAL INFORMATION**

**Date of Manufacture** 1960's

Height: 23 in

**Dimensions** Width: 24.5 in

Depth: 14 in

Sold As Set of 2

Materials and Techniques Glass, Walnut, Brass

Place of Origin Italy

**Condition** 

**Period** 1960 - 1969

Good - Wear consistent with age and use. Wear consistent

with age and use. The wood and glass are all in excellent

vintage condition. Very clean.

**Style** Mid-Century Modern (Of the Period)