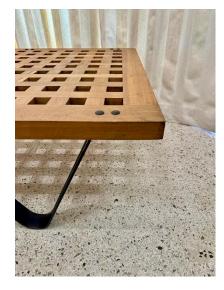

#### LARGE TEAK ARCHITECTURAL SHIP REMNANT COFFEE TABLE

This wonderful historic piece of lattice teak wood from a sailing ship has been converted to a low industrial style coffee table. Very sturdy and well made. This is a LARGE coffee table.

#### **ADDITIONAL INFORMATION**

| Date of Manufacture      | Mid 20th Century                                                                                                                                                            |
|--------------------------|-----------------------------------------------------------------------------------------------------------------------------------------------------------------------------|
| Dimensions               | Height: 15 in<br>Width: 66 in<br>Depth: 34 in                                                                                                                               |
| Sold As                  | Single Item                                                                                                                                                                 |
| Materials and Techniques | Iron, Wood                                                                                                                                                                  |
| Place of Origin          | United States                                                                                                                                                               |
| Period                   | Mid 20th Century                                                                                                                                                            |
| Condition                | Good – Wear consistent with age and use. Wear consistent<br>with age and use. It is OLD and shows it beautifully! Age<br>appropriate but very solid. See ALL detail images. |
| Style                    | Industrial (Of the Period)                                                                                                                                                  |