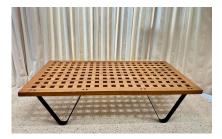

#### LARGE TEAK ARCHITECTURAL SHIP REMNANT COFFEE TABLE

This wonderful historic piece of lattice teak wood from a sailing ship has been converted to a low industrial style coffee table. Very sturdy and well made. This is a LARGE coffee table.

#### **ADDITIONAL INFORMATION**

| Date of Manufacture      | Mid 20th Century                                                                                                                                                            |
|--------------------------|-----------------------------------------------------------------------------------------------------------------------------------------------------------------------------|
| Dimensions               | Height: 15 in<br>Width: 66 in<br>Depth: 34 in                                                                                                                               |
| Sold As                  | Single Item                                                                                                                                                                 |
| Materials and Techniques | Iron, Wood                                                                                                                                                                  |
| Place of Origin          | United States                                                                                                                                                               |
| Period                   | Mid 20th Century                                                                                                                                                            |
| Condition                | Good – Wear consistent with age and use. Wear consistent<br>with age and use. It is OLD and shows it beautifully! Age<br>appropriate but very solid. See ALL detail images. |
| Style                    | Industrial (Of the Period)                                                                                                                                                  |