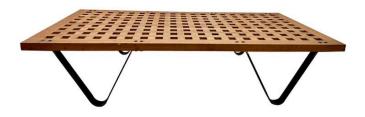

#### LARGE TEAK ARCHITECTURAL SHIP REMNANT COFFEE TABLE

This wonderful historic piece of lattice teak wood from a sailing ship has been converted to a low industrial style coffee table. Very sturdy and well made. This is a LARGE coffee table.

#### **ADDITIONAL INFORMATION**

| Date of Manufacture      | Mid 20th Century                                                                                                                                                            |
|--------------------------|-----------------------------------------------------------------------------------------------------------------------------------------------------------------------------|
| Dimensions               | Height: 15 in<br>Width: 66 in<br>Depth: 34 in                                                                                                                               |
| Sold As                  | Single Item                                                                                                                                                                 |
| Materials and Techniques | Iron, Wood                                                                                                                                                                  |
| Place of Origin          | United States                                                                                                                                                               |
| Period                   | Mid 20th Century                                                                                                                                                            |
| Condition                | Good – Wear consistent with age and use. Wear consistent<br>with age and use. It is OLD and shows it beautifully! Age<br>appropriate but very solid. See ALL detail images. |
| Style                    | Industrial (Of the Period)                                                                                                                                                  |