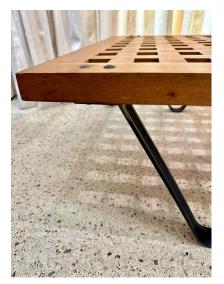

#### LARGE TEAK ARCHITECTURAL SHIP REMNANT COFFEE TABLE

This wonderful historic piece of lattice teak wood from a sailing ship has been converted to a low industrial style coffee table. Very sturdy and well made. This is a LARGE coffee table.

#### **ADDITIONAL INFORMATION**

| Date of Manufacture      | Mid 20th Century                                                                                                                                                            |
|--------------------------|-----------------------------------------------------------------------------------------------------------------------------------------------------------------------------|
| Dimensions               | Height: 15 in<br>Width: 66 in<br>Depth: 34 in                                                                                                                               |
| Sold As                  | Single Item                                                                                                                                                                 |
| Materials and Techniques | Iron, Wood                                                                                                                                                                  |
| Place of Origin          | United States                                                                                                                                                               |
| Period                   | Mid 20th Century                                                                                                                                                            |
| Condition                | Good – Wear consistent with age and use. Wear consistent<br>with age and use. It is OLD and shows it beautifully! Age<br>appropriate but very solid. See ALL detail images. |
| Style                    | Industrial (Of the Period)                                                                                                                                                  |