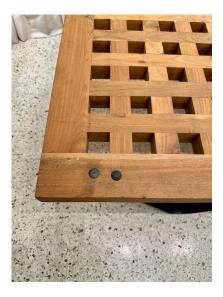

#### LARGE TEAK ARCHITECTURAL SHIP REMNANT COFFEE TABLE

This wonderful historic piece of lattice teak wood from a sailing ship has been converted to a low industrial style coffee table. Very sturdy and well made. This is a LARGE coffee table.

#### **ADDITIONAL INFORMATION**

| Date of Manufacture      | Mid 20th Century                                                                                                                                                            |
|--------------------------|-----------------------------------------------------------------------------------------------------------------------------------------------------------------------------|
| Dimensions               | Height: 15 in<br>Width: 66 in<br>Depth: 34 in                                                                                                                               |
| Sold As                  | Single Item                                                                                                                                                                 |
| Materials and Techniques | Iron, Wood                                                                                                                                                                  |
| Place of Origin          | United States                                                                                                                                                               |
| Period                   | Mid 20th Century                                                                                                                                                            |
| Condition                | Good – Wear consistent with age and use. Wear consistent<br>with age and use. It is OLD and shows it beautifully! Age<br>appropriate but very solid. See ALL detail images. |
| Style                    | Industrial (Of the Period)                                                                                                                                                  |