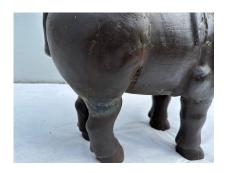

### LARGE SCALE VINTAGE BRONZE RHINO SCULPTURE/ SIDE-TABLE

Fantastic vintage bronze statue of a patinated Rhino with Sun medallion to top. A beautiful rendition of a handsome rhino. Beautiful attention to detail and amazing patina acquired over years of love and care. Can sit on floor or on table-top, flat surface can be used for side-table.

### **ADDITIONAL INFORMATION**

**Date of Manufacture** 1950's

Height: 17 in

**Dimensions** Width: 25 in

Depth: 9 in

**Sold As** Single Item

Materials and Techniques Bronze, Patinated

Place of Origin Unknown

**Period** Mid-20th Century

Condition Good – Wear consistent with age and use. Normal age and

patina to bronze finish. Solid and heavy.