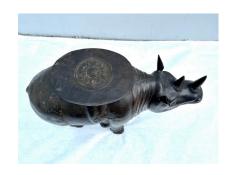

### LARGE SCALE VINTAGE BRONZE RHINO SCULPTURE/ SIDE-TABLE

Fantastic vintage bronze statue of a patinated Rhino with Sun medallion to top. A beautiful rendition of a handsome rhino. Beautiful attention to detail and amazing patina acquired over years of love and care. Can sit on floor or on table-top, flat surface can be used for side-table.

### **ADDITIONAL INFORMATION**

**Date of Manufacture** 1950's

Height: 17 in

**Dimensions** Width: 25 in

Depth: 9 in

**Sold As** Single Item

Materials and Techniques Bronze, Patinated

Place of Origin Unknown

**Period** Mid-20th Century

Condition Good – Wear consistent with age and use. Normal age and

patina to bronze finish. Solid and heavy.