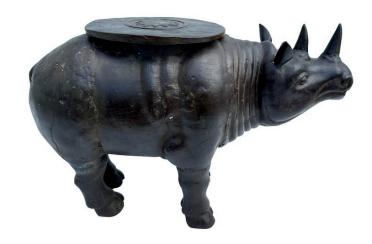

### LARGE SCALE VINTAGE BRONZE RHINO SCULPTURE/ SIDE-TABLE

Fantastic vintage bronze statue of a patinated Rhino with Sun medallion to top. A beautiful rendition of a handsome rhino. Beautiful attention to detail and amazing patina acquired over years of love and care. Can sit on floor or on table-top, flat surface can be used for side-table.

### **ADDITIONAL INFORMATION**

**Date of Manufacture** 1950's

Height: 17 in

**Dimensions** Width: 25 in

Depth: 9 in

**Sold As** Single Item

Materials and Techniques Bronze, Patinated

Place of Origin Unknown

**Period** Mid-20th Century

Condition Good – Wear consistent with age and use. Normal age and

patina to bronze finish. Solid and heavy.