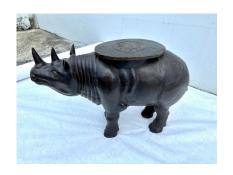

### LARGE SCALE VINTAGE BRONZE RHINO SCULPTURE/ SIDE-TABLE

Fantastic vintage bronze statue of a patinated Rhino with Sun medallion to top. A beautiful rendition of a handsome rhino. Beautiful attention to detail and amazing patina acquired over years of love and care. Can sit on floor or on table-top, flat surface can be used for side-table.

### **ADDITIONAL INFORMATION**

**Date of Manufacture** 1950's

Height: 17 in

**Dimensions** Width: 25 in

Depth: 9 in

**Sold As** Single Item

Materials and Techniques Bronze, Patinated

Place of Origin Unknown

**Period** Mid-20th Century

Condition Good – Wear consistent with age and use. Normal age and

patina to bronze finish. Solid and heavy.