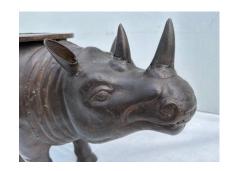

### LARGE SCALE VINTAGE BRONZE RHINO SCULPTURE/ SIDE-TABLE

Fantastic vintage bronze statue of a patinated Rhino with Sun medallion to top. A beautiful rendition of a handsome rhino. Beautiful attention to detail and amazing patina acquired over years of love and care. Can sit on floor or on table-top, flat surface can be used for side-table.

### **ADDITIONAL INFORMATION**

**Date of Manufacture** 1950's

Height: 17 in

**Dimensions** Width: 25 in

Depth: 9 in

**Sold As** Single Item

Materials and Techniques Bronze, Patinated

Place of Origin Unknown

**Period** Mid-20th Century

Condition Good – Wear consistent with age and use. Normal age and

patina to bronze finish. Solid and heavy.