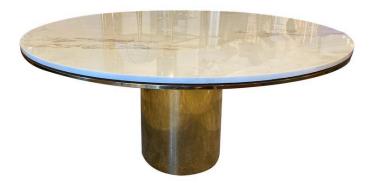

#### LARGE POLISHED BRONZE & WHITE MARBLE TOP "ANELLO" DINING TABLE BY BRUETON

This fantastic and rare "Anello" polished bronze, white marble top dining table comfortably seats up to 6 people. Extremely hard to come by and very desirable. Heavy and truly a statement piece for your dining room. This table is located in our North Miami showroom.

#### **ADDITIONAL INFORMATION**

| Weight                   | 250 lbs                                                                                                                          |
|--------------------------|----------------------------------------------------------------------------------------------------------------------------------|
| Dimensions               | 54.5 × 30 in                                                                                                                     |
| Style                    | Post Modern                                                                                                                      |
| Date of Manufacture      | 1975                                                                                                                             |
| Dimensions               | Height: 28.5 in.<br>Diameter: 60 in.                                                                                             |
| Sold As                  | One piece                                                                                                                        |
| Materials and Techniques | marble, bronze                                                                                                                   |
| Place of Origin          | USA                                                                                                                              |
| Period                   | 1975                                                                                                                             |
| Condition                | Good – Wear consistent with age and use. Normal vintage and minimal wear for its age, nothing major to note. No chips to marble. |