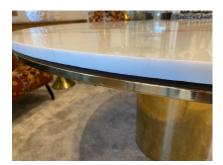

#### LARGE POLISHED BRONZE & WHITE MARBLE TOP "ANELLO" DINING TABLE BY BRUETON

This fantastic and rare "Anello" polished bronze, white marble top dining table comfortably seats up to 6 people. Extremely hard to come by and very desirable. Heavy and truly a statement piece for your dining room. This table is located in our North Miami showroom.

#### **ADDITIONAL INFORMATION**

| Weight                   | 250 lbs                                                                                                                          |
|--------------------------|----------------------------------------------------------------------------------------------------------------------------------|
| Dimensions               | 54.5 × 30 in                                                                                                                     |
| Style                    | Post Modern                                                                                                                      |
| Date of Manufacture      | 1975                                                                                                                             |
| Dimensions               | Height: 28.5 in.<br>Diameter: 60 in.                                                                                             |
| Sold As                  | One piece                                                                                                                        |
| Materials and Techniques | marble, bronze                                                                                                                   |
| Place of Origin          | USA                                                                                                                              |
| Period                   | 1975                                                                                                                             |
| Condition                | Good – Wear consistent with age and use. Normal vintage and minimal wear for its age, nothing major to note. No chips to marble. |