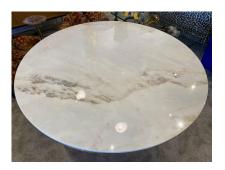

#### LARGE POLISHED BRONZE & WHITE MARBLE TOP "ANELLO" DINING TABLE BY BRUETON

This fantastic and rare "Anello" polished bronze, white marble top dining table comfortably seats up to 6 people. Extremely hard to come by and very desirable. Heavy and truly a statement piece for your dining room. This table is located in our North Miami showroom.

#### **ADDITIONAL INFORMATION**

| Weight                   | 250 lbs                                                                                                                          |
|--------------------------|----------------------------------------------------------------------------------------------------------------------------------|
| Dimensions               | 54.5 × 30 in                                                                                                                     |
| Style                    | Post Modern                                                                                                                      |
| Date of Manufacture      | 1975                                                                                                                             |
| Dimensions               | Height: 28.5 in.<br>Diameter: 60 in.                                                                                             |
| Sold As                  | One piece                                                                                                                        |
| Materials and Techniques | marble, bronze                                                                                                                   |
| Place of Origin          | USA                                                                                                                              |
| Period                   | 1975                                                                                                                             |
| Condition                | Good – Wear consistent with age and use. Normal vintage and minimal wear for its age, nothing major to note. No chips to marble. |