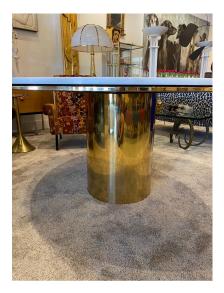

#### LARGE POLISHED BRONZE & WHITE MARBLE TOP "ANELLO" DINING TABLE BY BRUETON

This fantastic and rare "Anello" polished bronze, white marble top dining table comfortably seats up to 6 people. Extremely hard to come by and very desirable. Heavy and truly a statement piece for your dining room. This table is located in our North Miami showroom.

#### **ADDITIONAL INFORMATION**

| Weight                   | 250 lbs                                                                                                                          |
|--------------------------|----------------------------------------------------------------------------------------------------------------------------------|
| Dimensions               | 54.5 × 30 in                                                                                                                     |
| Style                    | Post Modern                                                                                                                      |
| Date of Manufacture      | 1975                                                                                                                             |
| Dimensions               | Height: 28.5 in.<br>Diameter: 60 in.                                                                                             |
| Sold As                  | One piece                                                                                                                        |
| Materials and Techniques | marble, bronze                                                                                                                   |
| Place of Origin          | USA                                                                                                                              |
| Period                   | 1975                                                                                                                             |
| Condition                | Good – Wear consistent with age and use. Normal vintage and minimal wear for its age, nothing major to note. No chips to marble. |