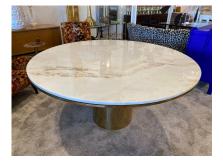

#### LARGE POLISHED BRONZE & WHITE MARBLE TOP "ANELLO" DINING TABLE BY BRUETON

This fantastic and rare "Anello" polished bronze, white marble top dining table comfortably seats up to 6 people. Extremely hard to come by and very desirable. Heavy and truly a statement piece for your dining room. This table is located in our North Miami showroom.

#### **ADDITIONAL INFORMATION**

| Weight                   | 250 lbs                                                                                                                          |
|--------------------------|----------------------------------------------------------------------------------------------------------------------------------|
| Dimensions               | 54.5 × 30 in                                                                                                                     |
| Style                    | Post Modern                                                                                                                      |
| Date of Manufacture      | 1975                                                                                                                             |
| Dimensions               | Height: 28.5 in.<br>Diameter: 60 in.                                                                                             |
| Sold As                  | One piece                                                                                                                        |
| Materials and Techniques | marble, bronze                                                                                                                   |
| Place of Origin          | USA                                                                                                                              |
| Period                   | 1975                                                                                                                             |
| Condition                | Good – Wear consistent with age and use. Normal vintage and minimal wear for its age, nothing major to note. No chips to marble. |