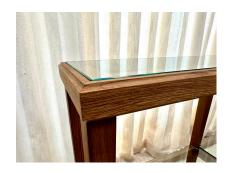

## JMF STYLE FRENCH OAK TWO-TIER CONSOLE TABLE W/ BRASS SABOTS

Very sleek design oak framed console that is well constructed and lots of attention to detail. Oak is finished with a wax matte tone and gives a rich natural hue. This 2-section and 2-tiered console boasts brass sabots to every leg and 1/2 inch thick glass embedded to top and fitted to lower tier. THIS ITEM IS LOCATED AND WILL SHIP FROM OUR MIAMI, FLORIDA SHOWROOM.

## **ADDITIONAL INFORMATION**

**Date of Manufacture** 20th Century

Height: 32 in

**Dimensions** Width: 10.25 in

Depth: 45 in

Sold As Single Item

**Materials and Techniques** Glass, Oak, Beveled

**Place of Origin** France