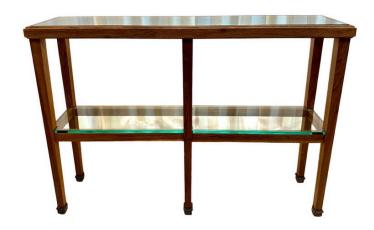

## JMF STYLE FRENCH OAK TWO-TIER CONSOLE TABLE W/ BRASS SABOTS

Very sleek design oak framed console that is well constructed and lots of attention to detail. Oak is finished with a wax matte tone and gives a rich natural hue. This 2-section and 2-tiered console boasts brass sabots to every leg and 1/2 inch thick glass embedded to top and fitted to lower tier. THIS ITEM IS LOCATED AND WILL SHIP FROM OUR MIAMI, FLORIDA SHOWROOM.