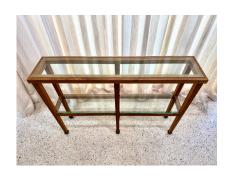

## JMF STYLE FRENCH OAK TWO-TIER CONSOLE TABLE W/ BRASS SABOTS

Very sleek design oak framed console that is well constructed and lots of attention to detail. Oak is finished with a wax matte tone and gives a rich natural hue. This 2-section and 2-tiered console boasts brass sabots to every leg and 1/2 inch thick glass embedded to top and fitted to lower tier. THIS ITEM IS LOCATED AND WILL SHIP FROM OUR MIAMI, FLORIDA SHOWROOM.