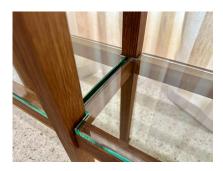

## JMF STYLE FRENCH OAK TWO-TIER CONSOLE TABLE W/ BRASS SABOTS

Very sleek design oak framed console that is well constructed and lots of attention to detail. Oak is finished with a wax matte tone and gives a rich natural hue. This 2-section and 2-tiered console boasts brass sabots to every leg and 1/2 inch thick glass embedded to top and fitted to lower tier. THIS ITEM IS LOCATED AND WILL SHIP FROM OUR MIAMI, FLORIDA SHOWROOM.

## **ADDITIONAL INFORMATION**

**Date of Manufacture** 20th Century

Height: 32 in

**Dimensions** Width: 10.25 in

Depth: 45 in

Sold As Single Item

**Materials and Techniques** Glass, Oak, Beveled

**Place of Origin** France

**Period** 20th Century

Good - Wear consistent with age and use. Wear consistent **Condition** 

with age and use. Nothing to note, all glass is without chips or

damage. Wood is waxed and very clean.

Post-Modern (In the Style Of) **Style** 