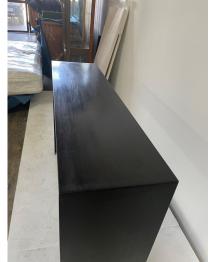

### JMF STYLE BLACKENED IRON CONSOLE

49 inch Long classic JMF style heavy iron console table. Showing Industrial metal signs and spots with matte dark wax finish. Not a perfect consistent finish which is how it was created and meant to be. Made and designed for Gustavo Olivieri Studio. Measures: 49 inches long, 13 inches deep. Two available. Note: There is a similar longer 66 inch version of this design and same height and depth. By its nature, there are slight variations in finish. They complement each other perfectly.

## GUSTAVO OLIVIERI

Good

Wear consistent with age and use. Iron by its nature has slight **Condition** 

variations in the finish. SEE detail images and video provided

here. This is a very solid and stable console table with

reinforced side panels.

**Seller Location** East Hampton, NY