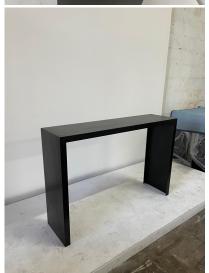

### JMF STYLE BLACKENED IRON CONSOLE

49 inch Long classic JMF style heavy iron console table. Showing Industrial metal signs and spots with matte dark wax finish. Not a perfect consistent finish which is how it was created and meant to be. Made and designed for Gustavo Olivieri Studio. Measures: 49 inches long, 13 inches deep. Two available. Note: There is a similar longer 66 inch version of this design and same height and depth. By its nature, there are slight variations in finish. They complement each other perfectly.