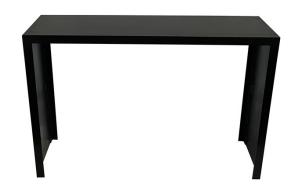

### JMF STYLE BLACKENED IRON CONSOLE

49 inch Long classic JMF style heavy iron console table. Showing Industrial metal signs and spots with matte dark wax finish. Not a perfect consistent finish which is how it was created and meant to be. Made and designed for Gustavo Olivieri Studio. Measures: 49 inches long, 13 inches deep. Two available. Note: There is a similar longer 66 inch version of this design and same height and depth. By its nature, there are slight variations in finish. They complement each other perfectly.

#### **ADDITIONAL INFORMATION**

Height: 33 in. (83.82 cm) Width: 49 in. (124.46 cm)

Depth: 13 in. (33.02 cm)

**Style** Post-Modern (In the Style Of)

Materials and Techniques Iron, Blackened

Place of Origin United States