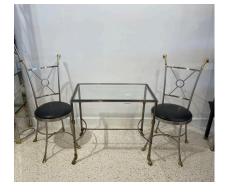

### ITALIAN REGENCY RAMS FEET BRUSHED STEEL & BRASS CONSOLE TABLE

This two-toned console (brass and brushed steel) has a glass plateau and brass stretcher. ALL original and in wonderful condition with age and patina to brass and steel.