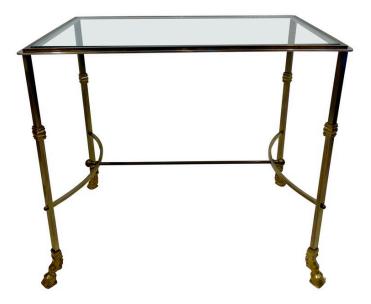

### ITALIAN REGENCY RAMS FEET BRUSHED STEEL & BRASS CONSOLE TABLE

This two-toned console (brass and brushed steel) has a glass plateau and brass stretcher. ALL original and in wonderful condition with age and patina to brass and steel.