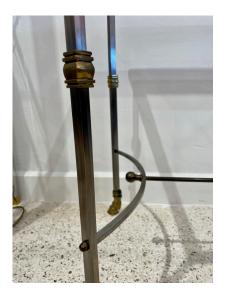

### ITALIAN REGENCY RAMS FEET BRUSHED STEEL & BRASS CONSOLE TABLE

This two-toned console (brass and brushed steel) has a glass plateau and brass stretcher. ALL original and in wonderful condition with age and patina to brass and steel.