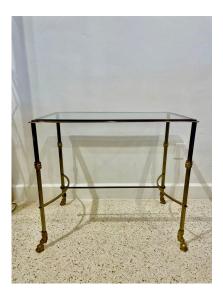

### ITALIAN REGENCY RAMS FEET BRUSHED STEEL & BRASS CONSOLE TABLE

This two-toned console (brass and brushed steel) has a glass plateau and brass stretcher. ALL original and in wonderful condition with age and patina to brass and steel.