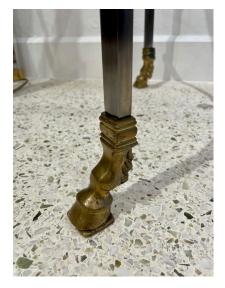

### ITALIAN REGENCY RAMS FEET BRUSHED STEEL & BRASS CONSOLE TABLE

This two-toned console (brass and brushed steel) has a glass plateau and brass stretcher. ALL original and in wonderful condition with age and patina to brass and steel.