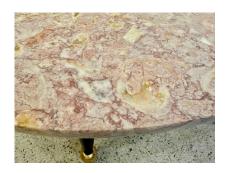

### ITALIAN PINK MARBLE ON WOOD BASE AMORPHIC SHAPED COFFEE TABLE

This amazing restored vintage Italian coffee table with its original pink marble top in an amorphic design, special accents such as the conical legs and gilt gold orb sabots. Italian Midcentury modern at its best!

**Period** 1950 – 1959

Good - Refinished. Wear consistent with age and use.

**Condition** Restored wood and gilding, original marble has been polished

and the table is very solid.

**Style** Mid-Century Modern (Of the Period)