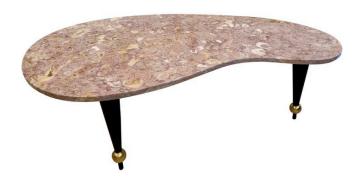

### ITALIAN PINK MARBLE ON WOOD BASE AMORPHIC SHAPED COFFEE TABLE

This amazing restored vintage Italian coffee table with its original pink marble top in an amorphic design, special accents such as the conical legs and gilt gold orb sabots. Italian Midcentury modern at its best!

**Period** 1950 – 1959

Good - Refinished. Wear consistent with age and use.

**Condition** Restored wood and gilding, original marble has been polished

and the table is very solid.

**Style** Mid-Century Modern (Of the Period)