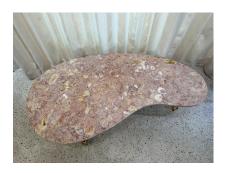

### ITALIAN PINK MARBLE ON WOOD BASE AMORPHIC SHAPED COFFEE TABLE

This amazing restored vintage Italian coffee table with its original pink marble top in an amorphic design, special accents such as the conical legs and gilt gold orb sabots. Italian Midcentury modern at its best!

**Period** 1950 – 1959

Good - Refinished. Wear consistent with age and use.

**Condition** Restored wood and gilding, original marble has been polished

and the table is very solid.

**Style** Mid-Century Modern (Of the Period)