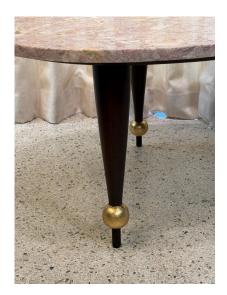

### ITALIAN PINK MARBLE ON WOOD BASE AMORPHIC SHAPED COFFEE TABLE

This amazing restored vintage Italian coffee table with its original pink marble top in an amorphic design, special accents such as the conical legs and gilt gold orb sabots. Italian Midcentury modern at its best!

**Period** 1950 – 1959

Good - Refinished. Wear consistent with age and use.

**Condition** Restored wood and gilding, original marble has been polished

and the table is very solid.

**Style** Mid-Century Modern (Of the Period)