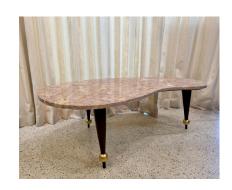

### ITALIAN PINK MARBLE ON WOOD BASE AMORPHIC SHAPED COFFEE TABLE

This amazing restored vintage Italian coffee table with its original pink marble top in an amorphic design, special accents such as the conical legs and gilt gold orb sabots. Italian Midcentury modern at its best!

**Period** 1950 – 1959

Good - Refinished. Wear consistent with age and use.

**Condition** Restored wood and gilding, original marble has been polished

and the table is very solid.

**Style** Mid-Century Modern (Of the Period)