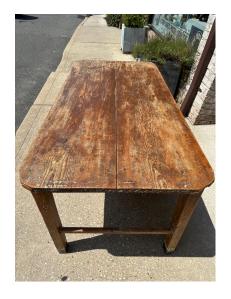

## **ITALIAN PINE PRIMITIVE FARM TABLE**

This wonderful pine farm table has so many lovely details such as painted feet and exceptional distress throughout. Perfect for a table or desk.

SKU: LU832841033302 | Categories: <u>Tables & Desks</u> | Tags: <u>Farm Table</u>, <u>Primitive</u>

Period Late 19th Century

Good - Wear consistent with age and use. Minor losses.

Original distressed condition with beautiful age and patina.

**Condition** Remains of original paint. The top is split on one end but

remains usable and solid. SEE ALL images for accurate

condition.

**Style** Primitive (Of the Period)