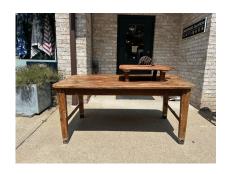

## **ITALIAN PINE PRIMITIVE FARM TABLE**

This wonderful pine farm table has so many lovely details such as painted feet and exceptional distress throughout. Perfect for a table or desk.

SKU: LU832841033302 | Categories: <u>Tables & Desks</u> | Tags: <u>Farm Table</u>, <u>Primitive</u>

Period Late 19th Century

Good - Wear consistent with age and use. Minor losses.

Original distressed condition with beautiful age and patina.

**Condition** Remains of original paint. The top is split on one end but

remains usable and solid. SEE ALL images for accurate

condition.

**Style** Primitive (Of the Period)