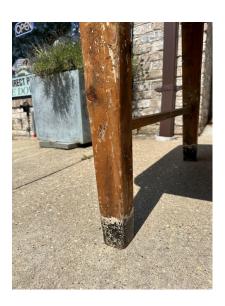

## **ITALIAN PINE PRIMITIVE FARM TABLE**

This wonderful pine farm table has so many lovely details such as painted feet and exceptional distress throughout. Perfect for a table or desk.

SKU: LU832841033302 | Categories: <u>Tables & Desks</u> | Tags: <u>Farm Table</u>, <u>Primitive</u>

Period Late 19th Century

Good - Wear consistent with age and use. Minor losses.

Original distressed condition with beautiful age and patina.

**Condition** Remains of original paint. The top is split on one end but

remains usable and solid. SEE ALL images for accurate

condition.

**Style** Primitive (Of the Period)