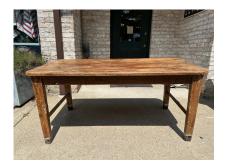

## **ITALIAN PINE PRIMITIVE FARM TABLE**

This wonderful pine farm table has so many lovely details such as painted feet and exceptional distress throughout. Perfect for a table or desk.

SKU: LU832841033302 | Categories: <u>Tables & Desks</u> | Tags: <u>Farm Table</u>, <u>Primitive</u>

#### **ADDITIONAL INFORMATION**

**Date of Manufacture** Late 19th Century

Height: 31 in

**Dimensions** Width: 67.5 in

Depth: 33.25 in

**Sold As** Single Item

Materials and Techniques Pine

Place of Origin Italy

Period Late 19th Century

Good - Wear consistent with age and use. Minor losses.

Original distressed condition with beautiful age and patina.

**Condition** Remains of original paint. The top is split on one end but

remains usable and solid. SEE ALL images for accurate

condition.

**Style** Primitive (Of the Period)