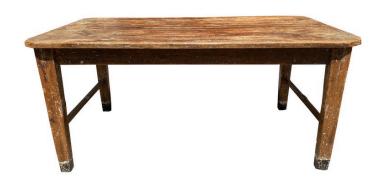

## **ITALIAN PINE PRIMITIVE FARM TABLE**

This wonderful pine farm table has so many lovely details such as painted feet and exceptional distress throughout. Perfect for a table or desk.

SKU: LU832841033302 | Categories: <u>Tables & Desks</u> | Tags: <u>Farm Table</u>, <u>Primitive</u>

#### **ADDITIONAL INFORMATION**

**Date of Manufacture** Late 19th Century

Height: 31 in

**Dimensions** Width: 67.5 in

Depth: 33.25 in

**Sold As** Single Item

Materials and Techniques Pine

Place of Origin Italy

Period Late 19th Century

Good - Wear consistent with age and use. Minor losses.

Original distressed condition with beautiful age and patina.

**Condition** Remains of original paint. The top is split on one end but

remains usable and solid. SEE ALL images for accurate

condition.

**Style** Primitive (Of the Period)