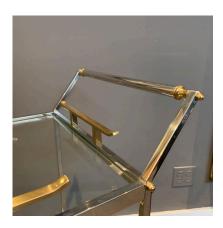

## **ITALIAN MIXED METAL TWO-TIER BAR CART**

This unique rolling cart features brass and steel on two levels. The upper tier's brass rails and ski-slope style drop to the larger lower tier is what we love about this rolling cart. All original and in wonderful vintage condition. Note: height to top tier is 31 inches.