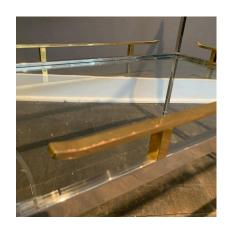

**Sold As** One piece

Materials and Techniques brass, chrome

Place of Origin Italy

**Condition** 

Period 1970's

Good – Wear consistent with age and use. Original casters all roll easily, glass is in fine condition, tiny chip to a corner at

lower level (not at all noticeable). Steel and brass is clean but

still vintage.