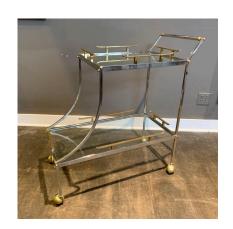

## **ITALIAN MIXED METAL TWO-TIER BAR CART**

This unique rolling cart features brass and steel on two levels. The upper tier's brass rails and ski-slope style drop to the larger lower tier is what we love about this rolling cart. All original and in wonderful vintage condition. Note: height to top tier is 31 inches.

## **ADDITIONAL INFORMATION**

Weight 250 lbs

**Dimensions**  $54.5 \times 30 \text{ in}$ 

**Style** Italian Regency

**Date of Manufacture** 1970's

Height: 35.75 in.

**Dimensions** Width: 17 in.

Depth: 36 in.

**Sold As** One piece

Materials and Techniques brass, chrome

Place of Origin Italy

**Condition** 

Period 1970's

Good – Wear consistent with age and use. Original casters all roll easily, glass is in fine condition, tiny chip to a corner at