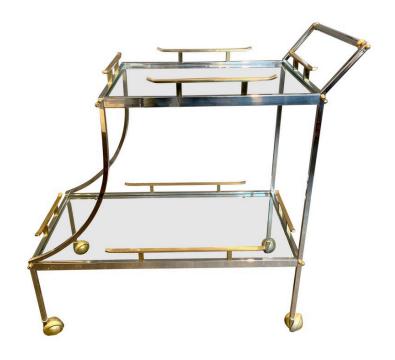

## **ITALIAN MIXED METAL TWO-TIER BAR CART**

This unique rolling cart features brass and steel on two levels. The upper tier's brass rails and ski-slope style drop to the larger lower tier is what we love about this rolling cart. All original and in wonderful vintage condition. Note: height to top tier is 31 inches.

## **ADDITIONAL INFORMATION**

Weight 250 lbs

**Dimensions**  $54.5 \times 30 \text{ in}$ 

**Style** Italian Regency

**Date of Manufacture** 1970's

Height: 35.75 in.

**Dimensions** Width: 17 in.

Depth: 36 in.

**Sold As** One piece

Materials and Techniques brass, chrome

Place of Origin Italy

**Condition** 

Period 1970's

Good – Wear consistent with age and use. Original casters all roll easily, glass is in fine condition, tiny chip to a corner at