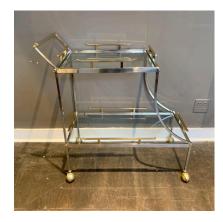

## **ITALIAN MIXED METAL TWO-TIER BAR CART**

This unique rolling cart features brass and steel on two levels. The upper tier's brass rails and ski-slope style drop to the larger lower tier is what we love about this rolling cart. All original and in wonderful vintage condition. Note: height to top tier is 31 inches.

## **ADDITIONAL INFORMATION**

Weight 250 lbs

**Dimensions**  $54.5 \times 30 \text{ in}$ 

**Style** Italian Regency

**Date of Manufacture** 1970's

Height: 35.75 in.

**Dimensions** Width: 17 in.

Depth: 36 in.

**Sold As** One piece

Materials and Techniques brass, chrome

Place of Origin Italy

**Condition** 

Period 1970's

Good – Wear consistent with age and use. Original casters all roll easily, glass is in fine condition, tiny chip to a corner at