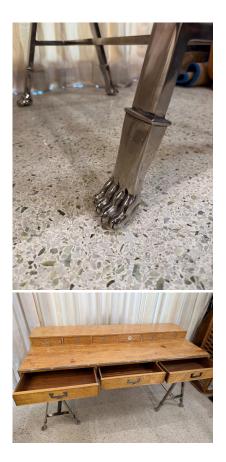

#### ITALIAN CAMPAIGN STYLE BURLWOOD DESK ON STEEL SAWHORSE BASES

This important and large burlwood campaign style executive desk with amazing solid heavy steel with lions feet is Italian from the 1960's. The top 6-drawer hutch is wonderful but can be removed if you prefer a clean desktop. Three ample desk drawers with original vintage pen/pencil tray. This is a wonderful desk with executive scale dimensions.

NOTE: height for removable desktop 6-drawer hutch is 66.75 inches wide, 12 inches deep and 4 inches tall.

SKU: LU832843636052 | Categories: Tables & Desks | Tags: Burl, Campaign Style

**GALLERY IMAGES** 