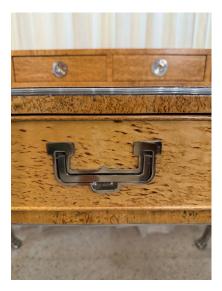

#### ITALIAN CAMPAIGN STYLE BURLWOOD DESK ON STEEL SAWHORSE BASES

This important and large burlwood campaign style executive desk with amazing solid heavy steel with lions feet is Italian from the 1960's. The top 6-drawer hutch is wonderful but can be removed if you prefer a clean desktop. Three ample desk drawers with original vintage pen/pencil tray. This is a wonderful desk with executive scale dimensions.