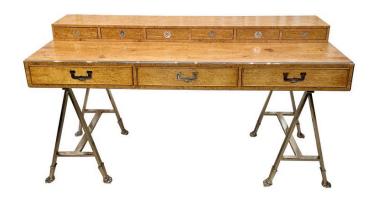

#### ITALIAN CAMPAIGN STYLE BURLWOOD DESK ON STEEL SAWHORSE BASES

This important and large burlwood campaign style executive desk with amazing solid heavy steel with lions feet is Italian from the 1960's. The top 6-drawer hutch is wonderful but can be removed if you prefer a clean desktop. Three ample desk drawers with original vintage pen/pencil tray. This is a wonderful desk with executive scale dimensions.

NOTE: height for removable desktop 6-drawer hutch is 66.75 inches wide, 12 inches deep and 4 inches tall.

SKU: LU832843636052 | Categories: Tables & Desks | Tags: Burl, Campaign Style

**GALLERY IMAGES** 