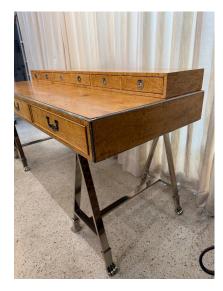

#### ITALIAN CAMPAIGN STYLE BURLWOOD DESK ON STEEL SAWHORSE BASES

This important and large burlwood campaign style executive desk with amazing solid heavy steel with lions feet is Italian from the 1960's. The top 6-drawer hutch is wonderful but can be removed if you prefer a clean desktop. Three ample desk drawers with original vintage pen/pencil tray. This is a wonderful desk with executive scale dimensions.

NOTE: height for removable desktop 6-drawer hutch is 66.75 inches wide, 12 inches deep and 4 inches tall.

SKU: LU832843636052 | Categories: Tables & Desks | Tags: Burl, Campaign Style

**GALLERY IMAGES** 