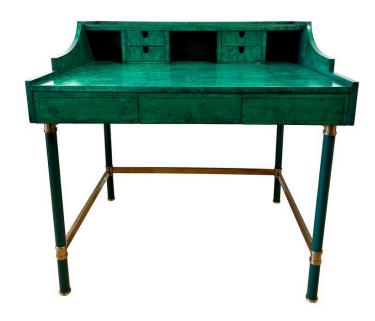

#### **ITALIAN BURL WOOD & BRASS DESK IN GREEN MALACHITE STAIN**

This magnificent malachite green stained burl wood desk with small drawers and ample writing space, sits atop a metal frame with brass stretchers. It is Italian and possibly made by Aldo Tura. Writing level height is 30.75 inches tall. It is finished from all sides so it can float in any space you desire.

### **ADDITIONAL INFORMATION**

**Style** Mid-Century Modern (Of the Period)

**Date of Manufacture** 1960's

Height: 38 in

**Dimensions** Width: 39.25 in

Depth: 29.5 in

**Sold As** Single item

Materials and Techniques Burl Wood, Brass