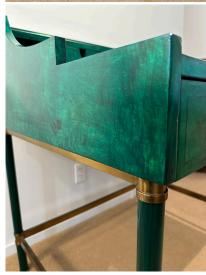

#### **ITALIAN BURL WOOD & BRASS DESK IN GREEN MALACHITE STAIN**

This magnificent malachite green stained burl wood desk with small drawers and ample writing space, sits atop a metal frame with brass stretchers. It is Italian and possibly made by Aldo Tura. Writing level height is 30.75 inches tall. It is finished from all sides so it can float in any space you desire.