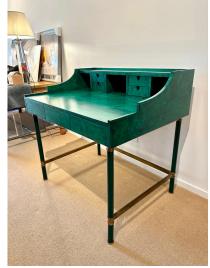

#### **ITALIAN BURL WOOD & BRASS DESK IN GREEN MALACHITE STAIN**

This magnificent malachite green stained burl wood desk with small drawers and ample writing space, sits atop a metal frame with brass stretchers. It is Italian and possibly made by Aldo Tura. Writing level height is 30.75 inches tall. It is finished from all sides so it can float in any space you desire.

### **ADDITIONAL INFORMATION**

**Style** Mid-Century Modern (Of the Period)

**Date of Manufacture** 1960's

Height: 38 in

**Dimensions** Width: 39.25 in

Depth: 29.5 in

**Sold As** Single item

Materials and Techniques Burl Wood, Brass