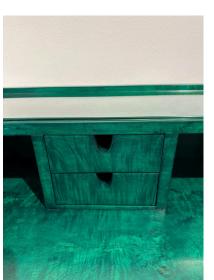

#### **ITALIAN BURL WOOD & BRASS DESK IN GREEN MALACHITE STAIN**

This magnificent malachite green stained burl wood desk with small drawers and ample writing space, sits atop a metal frame with brass stretchers. It is Italian and possibly made by Aldo Tura. Writing level height is 30.75 inches tall. It is finished from all sides so it can float in any space you desire.

### **ADDITIONAL INFORMATION**

**Style** Mid-Century Modern (Of the Period)

**Date of Manufacture** 1960's

Height: 38 in

**Dimensions** Width: 39.25 in

Depth: 29.5 in

**Sold As** Single item

Materials and Techniques Burl Wood, Brass