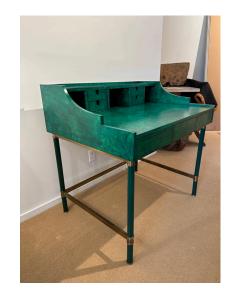

#### **ITALIAN BURL WOOD & BRASS DESK IN GREEN MALACHITE STAIN**

This magnificent malachite green stained burl wood desk with small drawers and ample writing space, sits atop a metal frame with brass stretchers. It is Italian and possibly made by Aldo Tura. Writing level height is 30.75 inches tall. It is finished from all sides so it can float in any space you desire.

### **ADDITIONAL INFORMATION**

**Style** Mid-Century Modern (Of the Period)

**Date of Manufacture** 1960's

Height: 38 in

**Dimensions** Width: 39.25 in

Depth: 29.5 in

**Sold As** Single item

Materials and Techniques Burl Wood, Brass