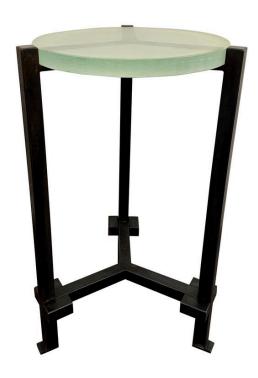

### INDUSTRIAL STUDIO OCCASIONAL TABLE W/19TH C. GLASS, 4 AVAILABLE

Custom studio designed heavy blackened iron bases with 19th Century 1" green sandblasted glass tops. Note: each glass top is minimally different in color variation and thickness.

Exceptional craftmanship, heavy and solid.

SKU: LU832836089982 | Categories: Tables & Desks |

**GALLERY IMAGES** 

#### **ADDITIONAL INFORMATION**

**Date of Manufacture** 2020

Dimensions Height: 23.5 in

Diameter: 13.5 in

**Sold As** Single Item

Materials and Techniques Glass, Iron

Place of Origin United States

**Period** 21st Century