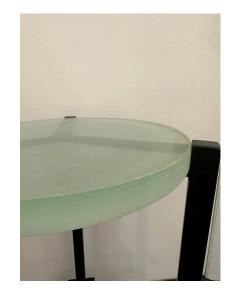

### INDUSTRIAL STUDIO OCCASIONAL TABLE W/19TH C. GLASS, 4 AVAILABLE

Custom studio designed heavy blackened iron bases with 19th Century 1" green sandblasted glass tops. Note: each glass top is minimally different in color variation and thickness.

#### **ADDITIONAL INFORMATION**

**Date of Manufacture** 2020

Dimensions Height: 23.5 in

Diameter: 13.5 in

**Sold As** Single Item

Materials and Techniques Glass, Iron

Place of Origin United States

**Period** 21st Century