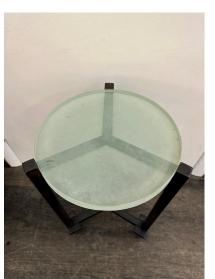

### INDUSTRIAL STUDIO OCCASIONAL TABLE W/19TH C. GLASS, 4 AVAILABLE

Custom studio designed heavy blackened iron bases with 19th Century 1" green sandblasted glass tops. Note: each glass top is minimally different in color variation and thickness.

#### **ADDITIONAL INFORMATION**

**Date of Manufacture** 2020

Dimensions Height: 23.5 in

Diameter: 13.5 in

**Sold As** Single Item

Materials and Techniques Glass, Iron

Place of Origin United States

**Period** 21st Century