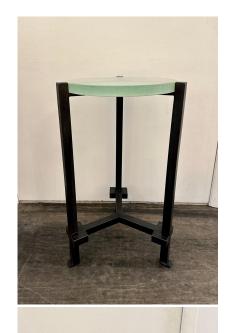

### INDUSTRIAL STUDIO OCCASIONAL TABLE W/19TH C. GLASS, 4 AVAILABLE

Custom studio designed heavy blackened iron bases with 19th Century 1" green sandblasted glass tops. Note: each glass top is minimally different in color variation and thickness.

Exceptional craftmanship, heavy and solid.

SKU: LU832836089982 | Categories: Tables & Desks |

**GALLERY IMAGES** 

#### **ADDITIONAL INFORMATION**

**Date of Manufacture** 2020

Dimensions Height: 23.5 in

Diameter: 13.5 in

**Sold As** Single Item

Materials and Techniques Glass, Iron

Place of Origin United States

**Period** 21st Century