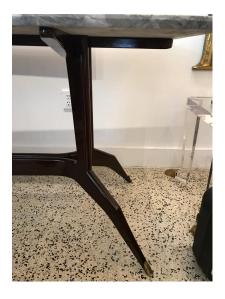

## ICO PARISI STYLE ITALIAN MID-CENTURY TABLE WITH MARBLE TOP

This wonderfully chic Italian table is sculptural and unique. Rich marble top and brass sabot clad feet. This table is narrow and works best as a console, desk or small dining table.

## **ADDITIONAL INFORMATION**

**Date of Manufacture** 1940's

Height: 31 in

**Dimensions** Width: 69.25 in

Depth: 30 in

**Sold As** Single Item

Materials and Techniques Marble, Brass, Walnut

Place of Origin Italy

**Period** 1940 – 1949

Condition Good - Wear consistent with age and use. Marble has NO

issues and table has some wear from age.

**Style** Mid-Century Modern (Of the Period)