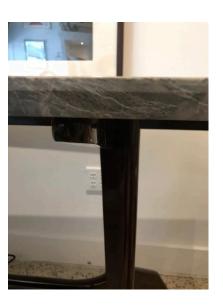

## ICO PARISI STYLE ITALIAN MID-CENTURY TABLE WITH MARBLE TOP

This wonderfully chic Italian table is sculptural and unique. Rich marble top and brass sabot clad feet. This table is narrow and works best as a console, desk or small dining table.

## **ADDITIONAL INFORMATION**

**Date of Manufacture** 1940's

Height: 31 in

**Dimensions** Width: 69.25 in

Depth: 30 in

**Sold As** Single Item

Materials and Techniques Marble, Brass, Walnut

Place of Origin Italy

**Period** 1940 – 1949

Condition Good - Wear consistent with age and use. Marble has NO

issues and table has some wear from age.

**Style** Mid-Century Modern (Of the Period)