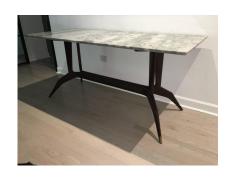

## ICO PARISI STYLE ITALIAN MID-CENTURY TABLE WITH MARBLE TOP

This wonderfully chic Italian table is sculptural and unique. Rich marble top and brass sabot clad feet. This table is narrow and works best as a console, desk or small dining table.

## **ADDITIONAL INFORMATION**

**Date of Manufacture** 1940's

Height: 31 in

**Dimensions** Width: 69.25 in

Depth: 30 in

**Sold As** Single Item

Materials and Techniques Marble, Brass, Walnut

Place of Origin Italy

**Period** 1940 – 1949

Condition Good - Wear consistent with age and use. Marble has NO

issues and table has some wear from age.

**Style** Mid-Century Modern (Of the Period)