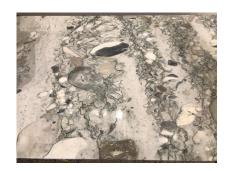

## ICO PARISI STYLE ITALIAN MID-CENTURY TABLE WITH MARBLE TOP

This wonderfully chic Italian table is sculptural and unique. Rich marble top and brass sabot clad feet. This table is narrow and works best as a console, desk or small dining table.

## **ADDITIONAL INFORMATION**

**Date of Manufacture** 1940's

Height: 31 in

**Dimensions** Width: 69.25 in

Depth: 30 in

**Sold As** Single Item

Materials and Techniques Marble, Brass, Walnut

Place of Origin Italy