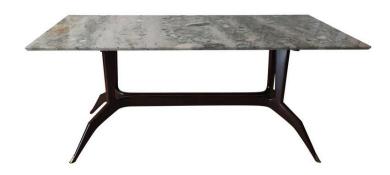

## ICO PARISI STYLE ITALIAN MID-CENTURY TABLE WITH MARBLE TOP

This wonderfully chic Italian table is sculptural and unique. Rich marble top and brass sabot clad feet. This table is narrow and works best as a console, desk or small dining table.

## **ADDITIONAL INFORMATION**

**Date of Manufacture** 1940's

Height: 31 in

**Dimensions** Width: 69.25 in

Depth: 30 in

**Sold As** Single Item

Materials and Techniques Marble, Brass, Walnut

Place of Origin Italy

**Period** 1940 – 1949

Condition Good - Wear consistent with age and use. Marble has NO

issues and table has some wear from age.

**Style** Mid-Century Modern (Of the Period)