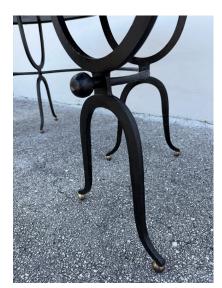

## HORSE SHOE SHAPED FARM TABLE/ DESK W/ DROP-LEAVES ON WROUGHT IRON BASE

This Italian semi-circle table with drop leaves is perfect for a bar or desk. The wrought iron base and legs with brass ball feet. It is a wonderful piece with so much character. NOTE: 33 inches deep when leaves are closed.

## **ADDITIONAL INFORMATION**

| Date of Manufacture      | Early 20th Century                                                                                                         |
|--------------------------|----------------------------------------------------------------------------------------------------------------------------|
| Dimensions               | Height: 28 in<br>Width: 63 in<br>Depth: 44.5 in                                                                            |
| Sold As                  | Single Item                                                                                                                |
| Materials and Techniques | Wood, Wrought Iron                                                                                                         |
| Place of Origin          | Italy                                                                                                                      |
| Period                   | 20th Century                                                                                                               |
| Condition                | Good – Wear consistent with age and use. In exceptional as-<br>found vintage condition. No scratches and beautiful patina. |
| Style                    | Country (Of the Period)                                                                                                    |