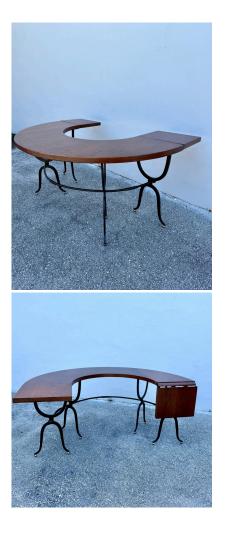

## HORSE SHOE SHAPED FARM TABLE/ DESK W/ DROP-LEAVES ON WROUGHT IRON BASE

This Italian semi-circle table with drop leaves is perfect for a bar or desk. The wrought iron base and legs with brass ball feet. It is a wonderful piece with so much character. NOTE: 33 inches deep when leaves are closed.

## **ADDITIONAL INFORMATION**

| Date of Manufacture      | Early 20th Century                                                                                                         |
|--------------------------|----------------------------------------------------------------------------------------------------------------------------|
| Dimensions               | Height: 28 in<br>Width: 63 in<br>Depth: 44.5 in                                                                            |
| Sold As                  | Single Item                                                                                                                |
| Materials and Techniques | Wood, Wrought Iron                                                                                                         |
| Place of Origin          | Italy                                                                                                                      |
| Period                   | 20th Century                                                                                                               |
| Condition                | Good – Wear consistent with age and use. In exceptional as-<br>found vintage condition. No scratches and beautiful patina. |
| Style                    | Country (Of the Period)                                                                                                    |