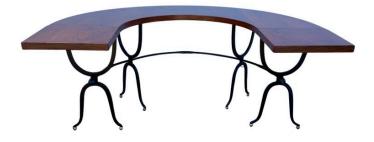

## HORSE SHOE SHAPED FARM TABLE/ DESK W/ DROP-LEAVES ON WROUGHT IRON BASE

This Italian semi-circle table with drop leaves is perfect for a bar or desk. The wrought iron base and legs with brass ball feet. It is a wonderful piece with so much character. NOTE: 33 inches deep when leaves are closed.

## **ADDITIONAL INFORMATION**

| Date of Manufacture      | Early 20th Century                                                                                                         |
|--------------------------|----------------------------------------------------------------------------------------------------------------------------|
| Dimensions               | Height: 28 in<br>Width: 63 in<br>Depth: 44.5 in                                                                            |
| Sold As                  | Single Item                                                                                                                |
| Materials and Techniques | Wood, Wrought Iron                                                                                                         |
| Place of Origin          | Italy                                                                                                                      |
| Period                   | 20th Century                                                                                                               |
| Condition                | Good – Wear consistent with age and use. In exceptional as-<br>found vintage condition. No scratches and beautiful patina. |
| Style                    | Country (Of the Period)                                                                                                    |