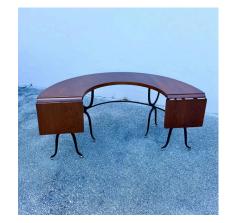

## HORSE SHOE SHAPED FARM TABLE/ DESK W/ DROP-LEAVES ON WROUGHT IRON BASE

This Italian semi-circle table with drop leaves is perfect for a bar or desk. The wrought iron base and legs with brass ball feet. It is a wonderful piece with so much character. NOTE: 33 inches deep when leaves are closed.

## **ADDITIONAL INFORMATION**

| Date of Manufacture      | Early 20th Century                                                                                                         |
|--------------------------|----------------------------------------------------------------------------------------------------------------------------|
| Dimensions               | Height: 28 in<br>Width: 63 in<br>Depth: 44.5 in                                                                            |
| Sold As                  | Single Item                                                                                                                |
| Materials and Techniques | Wood, Wrought Iron                                                                                                         |
| Place of Origin          | Italy                                                                                                                      |
| Period                   | 20th Century                                                                                                               |
| Condition                | Good – Wear consistent with age and use. In exceptional as-<br>found vintage condition. No scratches and beautiful patina. |
| Style                    | Country (Of the Period)                                                                                                    |