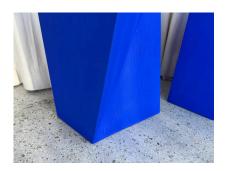

### GEOMETRIC DESIGN YVES K. BLUE WOOD SIDE TABLES, PAIR

These extremely FUN and CHIC faceted side tables in a very geometric design, finished in a VIVID Yves Klein Blue color. They are identical in design and can be turned various ways and get a completely unique look.