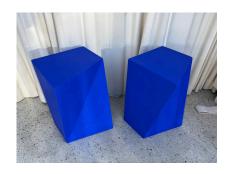

### GEOMETRIC DESIGN YVES K. BLUE WOOD SIDE TABLES, PAIR

These extremely FUN and CHIC faceted side tables in a very geometric design, finished in a VIVID Yves Klein Blue color. They are identical in design and can be turned various ways and get a completely unique look.