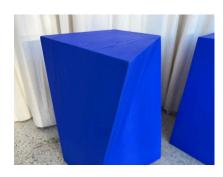

### GEOMETRIC DESIGN YVES K. BLUE WOOD SIDE TABLES, PAIR

These extremely FUN and CHIC faceted side tables in a very geometric design, finished in a VIVID Yves Klein Blue color. They are identical in design and can be turned various ways and get a completely unique look.