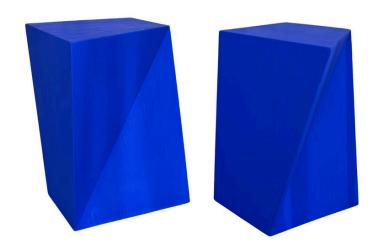

### GEOMETRIC DESIGN YVES K. BLUE WOOD SIDE TABLES, PAIR

These extremely FUN and CHIC faceted side tables in a very geometric design, finished in a VIVID Yves Klein Blue color. They are identical in design and can be turned various ways and get a completely unique look.