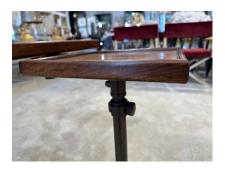

## **ADDITIONAL INFORMATION**

**Style** Art Deco (Of the Period)

**Date of Manufacture** 1940's

Height: 26.75 in

**Dimensions** Width: 32.25 in

Depth: 15.75 in

**Sold As** Single item

Materials and Techniques Walnut, Metal

Place of Origin France

**Period** 1940 - 1949

Good

Wear consistent with age and use. Overall great vintage condition with scratches to top and desk drawers, as normal

from regular use. Some of the gilding to desk feet is worn