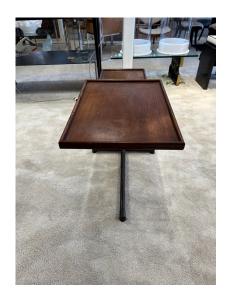

## FRENCH VINTAGE MECHANICAL DECO TABLE

Good - Wear consistent with age and use. All original and in wonderful working condition. Metal and wood show signs of use but no breaks, Appropriate patina.

SKU: LU832831563452 | Categories: Tables & Desks | Tags: Art Deco

## **ADDITIONAL INFORMATION**

**Style** Art Deco (Of the Period)

**Date of Manufacture** 1940's

Height: 26.75 in

**Dimensions** Width: 32.25 in

Depth: 15.75 in

**Sold As** Single item

Materials and Techniques Walnut, Metal

Place of Origin France

**Period** 1940 - 1949

Good

Wear consistent with age and use. Overall great vintage condition with scratches to top and desk drawers, as normal

from regular use. Some of the gilding to desk feet is worn

down but looks great still.