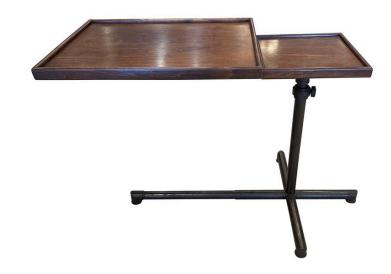

## FRENCH VINTAGE MECHANICAL DECO TABLE

Good - Wear consistent with age and use. All original and in wonderful working condition. Metal and wood show signs of use but no breaks, Appropriate patina.

SKU: LU832831563452 | Categories: Tables & Desks | Tags: Art Deco

## **ADDITIONAL INFORMATION**

**Style** Art Deco (Of the Period)

**Date of Manufacture** 1940's

Height: 26.75 in

**Dimensions** Width: 32.25 in

Depth: 15.75 in

**Sold As** Single item

Materials and Techniques Walnut, Metal

Place of Origin France

**Period** 1940 - 1949

Good

Wear consistent with age and use. Overall great vintage condition with scratches to top and desk drawers, as normal

from regular use. Some of the gilding to desk feet is worn