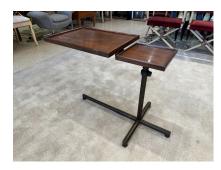

## FRENCH VINTAGE MECHANICAL DECO TABLE

Good - Wear consistent with age and use. All original and in wonderful working condition. Metal and wood show signs of use but no breaks, Appropriate patina.

SKU: LU832831563452 | Categories: Tables & Desks | Tags: Art Deco

## **ADDITIONAL INFORMATION**

**Style** Art Deco (Of the Period)

**Date of Manufacture** 1940's

Height: 26.75 in

**Dimensions** Width: 32.25 in

Depth: 15.75 in

**Sold As** Single item

Materials and Techniques Walnut, Metal

Place of Origin France

**Period** 1940 - 1949

Good

Wear consistent with age and use. Overall great vintage condition with scratches to top and desk drawers, as normal

from regular use. Some of the gilding to desk feet is worn