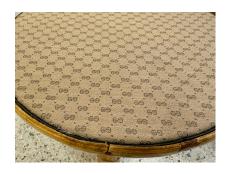

### **ADDITIONAL INFORMATION**

| Date of Manufacture      | 1960's                                                                                                                                                                           |
|--------------------------|----------------------------------------------------------------------------------------------------------------------------------------------------------------------------------|
| Dimensions               | Height: 16.25 in<br>Width: 21 in<br>Depth: 15 in                                                                                                                                 |
| Sold As                  | Set of 2                                                                                                                                                                         |
| Materials and Techniques | Bamboo, Vinyl Fabric                                                                                                                                                             |
| Place of Origin          | France                                                                                                                                                                           |
| Period                   | 1960 - 1969                                                                                                                                                                      |
| Condition                | Good – Reupholstered. Wear consistent with age and use. Tops<br>have been recovered with vintage Gucci vinyl fabric. Bamboo<br>is solid and in great vintage original condition. |
| Style                    | French Provincial (In the Style Of)                                                                                                                                              |