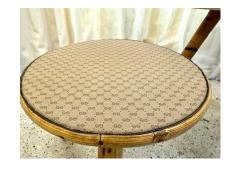

### FRENCH RIVIERA BAMBOO SIDE-TABLES W/ GUCCI FABRIC TOPS (SET OF 2)

These vintage bamboo tables, one amorphic and one round, at different heights are from French Riviera, classic Cote D'Azur design and style.

### **ADDITIONAL INFORMATION**

| Date of Manufacture      | 1960's                                                                                                                                                                           |
|--------------------------|----------------------------------------------------------------------------------------------------------------------------------------------------------------------------------|
| Dimensions               | Height: 16.25 in<br>Width: 21 in<br>Depth: 15 in                                                                                                                                 |
| Sold As                  | Set of 2                                                                                                                                                                         |
| Materials and Techniques | Bamboo, Vinyl Fabric                                                                                                                                                             |
| Place of Origin          | France                                                                                                                                                                           |
| Period                   | 1960 - 1969                                                                                                                                                                      |
| Condition                | Good – Reupholstered. Wear consistent with age and use. Tops<br>have been recovered with vintage Gucci vinyl fabric. Bamboo<br>is solid and in great vintage original condition. |
| Style                    | French Provincial (In the Style Of)                                                                                                                                              |