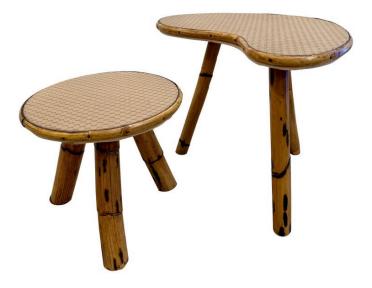

### FRENCH RIVIERA BAMBOO SIDE-TABLES W/ GUCCI FABRIC TOPS (SET OF 2)

These vintage bamboo tables, one amorphic and one round, at different heights are from French Riviera, classic Cote D'Azur design and style.

NOTE: small round table dimensions: 12 inches diameter, 12.5 inches tall

SKU: LU832843575972 | Categories: Tables & Desks | Tags: Bamboo, French Riviera Style

**GALLERY IMAGES** 

### **ADDITIONAL INFORMATION**

| Date of Manufacture      | 1960's                                                                                                                                                                           |
|--------------------------|----------------------------------------------------------------------------------------------------------------------------------------------------------------------------------|
| Dimensions               | Height: 16.25 in<br>Width: 21 in<br>Depth: 15 in                                                                                                                                 |
| Sold As                  | Set of 2                                                                                                                                                                         |
| Materials and Techniques | Bamboo, Vinyl Fabric                                                                                                                                                             |
| Place of Origin          | France                                                                                                                                                                           |
| Period                   | 1960 - 1969                                                                                                                                                                      |
| Condition                | Good – Reupholstered. Wear consistent with age and use. Tops<br>have been recovered with vintage Gucci vinyl fabric. Bamboo<br>is solid and in great vintage original condition. |
| Style                    | French Provincial (In the Style Of)                                                                                                                                              |