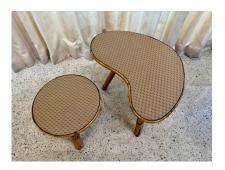

### FRENCH RIVIERA BAMBOO SIDE-TABLES W/ GUCCI FABRIC TOPS (SET OF 2)

These vintage bamboo tables, one amorphic and one round, at different heights are from French Riviera, classic Cote D'Azur design and style.

NOTE: small round table dimensions: 12 inches diameter, 12.5 inches tall

SKU: LU832843575972 | Categories: Tables & Desks | Tags: Bamboo, French Riviera Style

**GALLERY IMAGES** 