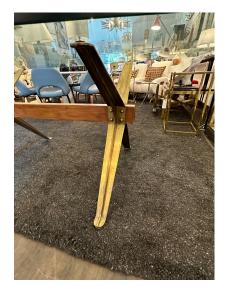

### **EXCEPTIONAL ITALIAN WALNUT & BRASS BASE CONFERENCE/ DINING TABLE**

This very architectural oversized table with 3 brass "X" base stretchers and walnut beam is perfect for a dining room, gallery, conference room, library. The thick glass top is ovalized with straight cut at the ends. It's widest point is 47 inches (center).

### **ADDITIONAL INFORMATION**

| Date of Manufacture      | 1960's                                                                                                                                                                                                                                         |
|--------------------------|------------------------------------------------------------------------------------------------------------------------------------------------------------------------------------------------------------------------------------------------|
| Dimensions               | Height: 30 in<br>Width: 109.5 in<br>Depth: 47 in                                                                                                                                                                                               |
| Sold As                  | Single Item                                                                                                                                                                                                                                    |
| Materials and Techniques | Brass, Wood, Glass                                                                                                                                                                                                                             |
| Place of Origin          | Italy                                                                                                                                                                                                                                          |
| Period                   | 1960 - 1969                                                                                                                                                                                                                                    |
| Condition                | Good – Wear consistent with age and use. 3/4 inch glass top is<br>original to table and has normal scratches and wear from use.<br>Brass legs have patina which is quite handsome. VERY solid<br>and heavy. This is a vintage table and glass. |
| Style                    | Mid-Century Modern (In the Style Of)                                                                                                                                                                                                           |