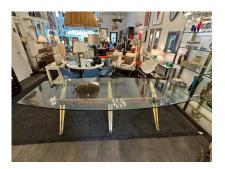

### **EXCEPTIONAL ITALIAN WALNUT & BRASS BASE CONFERENCE/ DINING TABLE**

This very architectural oversized table with 3 brass "X" base stretchers and walnut beam is perfect for a dining room, gallery, conference room, library. The thick glass top is ovalized with straight cut at the ends. It's widest point is 47 inches (center).

### **ADDITIONAL INFORMATION**

| Date of Manufacture      | 1960's                                                                                                                                                                                                                                         |
|--------------------------|------------------------------------------------------------------------------------------------------------------------------------------------------------------------------------------------------------------------------------------------|
| Dimensions               | Height: 30 in<br>Width: 109.5 in<br>Depth: 47 in                                                                                                                                                                                               |
| Sold As                  | Single Item                                                                                                                                                                                                                                    |
| Materials and Techniques | Brass, Wood, Glass                                                                                                                                                                                                                             |
| Place of Origin          | Italy                                                                                                                                                                                                                                          |
| Period                   | 1960 - 1969                                                                                                                                                                                                                                    |
| Condition                | Good – Wear consistent with age and use. 3/4 inch glass top is<br>original to table and has normal scratches and wear from use.<br>Brass legs have patina which is quite handsome. VERY solid<br>and heavy. This is a vintage table and glass. |
| Style                    | Mid-Century Modern (In the Style Of)                                                                                                                                                                                                           |