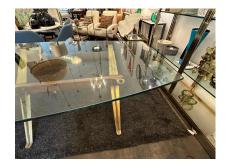

### **EXCEPTIONAL ITALIAN WALNUT & BRASS BASE CONFERENCE/ DINING TABLE**

This very architectural oversized table with 3 brass "X" base stretchers and walnut beam is perfect for a dining room, gallery, conference room, library. The thick glass top is ovalized with straight cut at the ends. It's widest point is 47 inches (center).

### **ADDITIONAL INFORMATION**

| Date of Manufacture      | 1960's                                                                                                                                                                                                                                         |
|--------------------------|------------------------------------------------------------------------------------------------------------------------------------------------------------------------------------------------------------------------------------------------|
| Dimensions               | Height: 30 in<br>Width: 109.5 in<br>Depth: 47 in                                                                                                                                                                                               |
| Sold As                  | Single Item                                                                                                                                                                                                                                    |
| Materials and Techniques | Brass, Wood, Glass                                                                                                                                                                                                                             |
| Place of Origin          | Italy                                                                                                                                                                                                                                          |
| Period                   | 1960 - 1969                                                                                                                                                                                                                                    |
| Condition                | Good – Wear consistent with age and use. 3/4 inch glass top is<br>original to table and has normal scratches and wear from use.<br>Brass legs have patina which is quite handsome. VERY solid<br>and heavy. This is a vintage table and glass. |
| Style                    | Mid-Century Modern (In the Style Of)                                                                                                                                                                                                           |