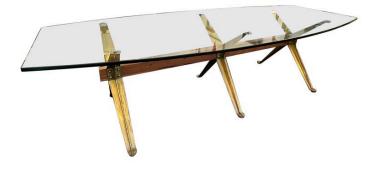

### **EXCEPTIONAL ITALIAN WALNUT & BRASS BASE CONFERENCE/ DINING TABLE**

This very architectural oversized table with 3 brass "X" base stretchers and walnut beam is perfect for a dining room, gallery, conference room, library. The thick glass top is ovalized with straight cut at the ends. It's widest point is 47 inches (center).

### **ADDITIONAL INFORMATION**

| Date of Manufacture      | 1960's                                                                                                                                                                                                                                         |
|--------------------------|------------------------------------------------------------------------------------------------------------------------------------------------------------------------------------------------------------------------------------------------|
| Dimensions               | Height: 30 in<br>Width: 109.5 in<br>Depth: 47 in                                                                                                                                                                                               |
| Sold As                  | Single Item                                                                                                                                                                                                                                    |
| Materials and Techniques | Brass, Wood, Glass                                                                                                                                                                                                                             |
| Place of Origin          | Italy                                                                                                                                                                                                                                          |
| Period                   | 1960 - 1969                                                                                                                                                                                                                                    |
| Condition                | Good – Wear consistent with age and use. 3/4 inch glass top is<br>original to table and has normal scratches and wear from use.<br>Brass legs have patina which is quite handsome. VERY solid<br>and heavy. This is a vintage table and glass. |
| Style                    | Mid-Century Modern (In the Style Of)                                                                                                                                                                                                           |