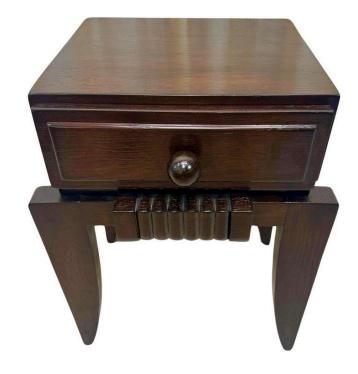

## **CHARLES DUDOUYT EBONIZED OAK PETITE SIDE-TABLE W./ DRAWER**

This is a whimsical small scale side table with single drawer and orb pull. Charles Dudouyt classic Deco design, French 1940's. Ebonized oak with tapering legs.

## **ADDITIONAL INFORMATION**

**Date of Manufacture** 1940's

Height: 22 in

**Dimensions** Width: 16.5 in

Depth: 14 in

**Sold As** Single Item

Materials and Techniques Oak ,Ebonized

Place of Origin France

**Period** 1940 – 1949

**Condition**Good – Refinished. Wear consistent with age and use.

Refinished back to its original beauty.

**Style** Art Deco (of the period)