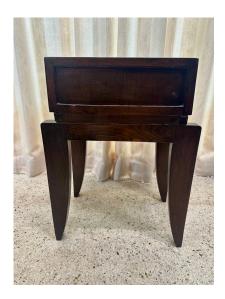

## **CHARLES DUDOUYT EBONIZED OAK PETITE SIDE-TABLE W./ DRAWER**

This is a whimsical small scale side table with single drawer and orb pull. Charles Dudouyt classic Deco design, French 1940's. Ebonized oak with tapering legs.

## **ADDITIONAL INFORMATION**

**Date of Manufacture** 1940's

Height: 22 in

**Dimensions** Width: 16.5 in

Depth: 14 in

**Sold As** Single Item

Materials and Techniques Oak ,Ebonized

Place of Origin France

**Period** 1940 – 1949

**Condition**Good – Refinished. Wear consistent with age and use.

Refinished back to its original beauty.

**Style** Art Deco (of the period)