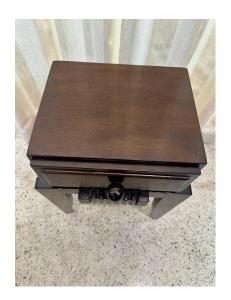

## **CHARLES DUDOUYT EBONIZED OAK PETITE SIDE-TABLE W./ DRAWER**

This is a whimsical small scale side table with single drawer and orb pull. Charles Dudouyt classic Deco design, French 1940's. Ebonized oak with tapering legs.

## **ADDITIONAL INFORMATION**

**Date of Manufacture** 1940's

Height: 22 in

**Dimensions** Width: 16.5 in

Depth: 14 in

**Sold As** Single Item

Materials and Techniques Oak ,Ebonized

Place of Origin France