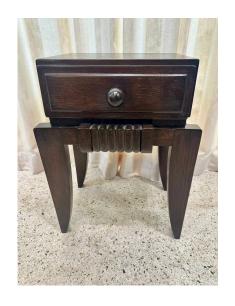

## **CHARLES DUDOUYT EBONIZED OAK PETITE SIDE-TABLE W./ DRAWER**

This is a whimsical small scale side table with single drawer and orb pull. Charles Dudouyt classic Deco design, French 1940's. Ebonized oak with tapering legs.

## **ADDITIONAL INFORMATION**

**Date of Manufacture** 1940's

Height: 22 in

**Dimensions** Width: 16.5 in

Depth: 14 in

**Sold As** Single Item

Materials and Techniques Oak ,Ebonized

Place of Origin France

**Period** 1940 – 1949

**Condition**Good – Refinished. Wear consistent with age and use.

Refinished back to its original beauty.

**Style** Art Deco (of the period)